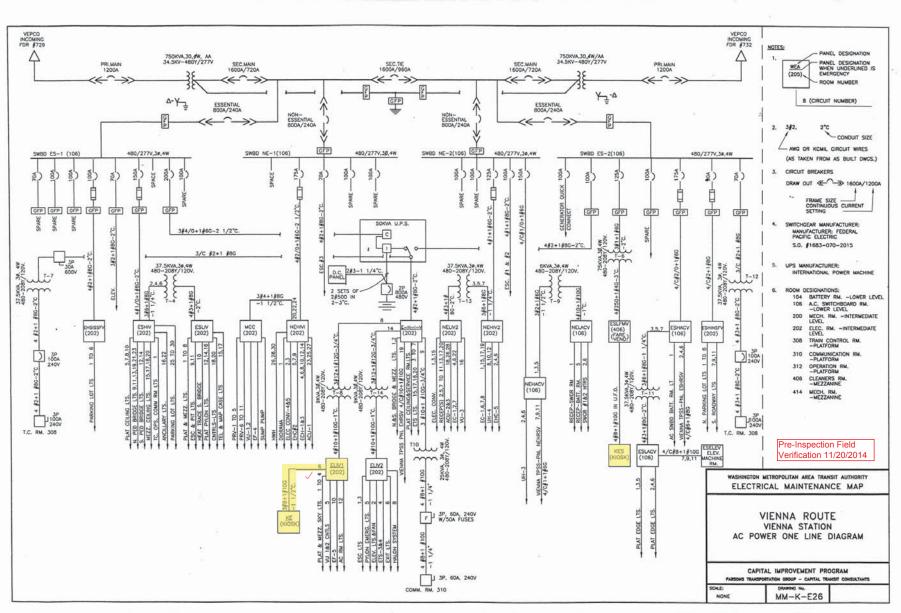

NOTES: A. EXISTING PANEL "ET" IS FED FROM 277/480V, 36, 4W EXISTING SWBD. "ESSENTIAL" LOCATED IN BATTERY AC SWBD RM. 305, CHROUTE (NOT ESSENTIAL 07) 17-100/39 VIA 75KVA TRANSFORMER T-4 (SEE ATTACHED DWG, MM-K-E06).

B. EXISTING WIRING FED FROM BOTTOM OF PANEL BY:

\* 2 6"x 2" FLOOR DUCTS (WIRING FILL >40%).

\* 1-3/4" C. (WIRING FILL >40%).

Breaker Transformer T4 (For Panel EF)"

EXISTING WRING FED FROM TOP OF PANEL BY:

\* 1-4" C. TO TRANSFORMER (WIRING FILL >40%).

EXISTING WRING FED FROM RIGHT SIDE OF PANEL BY:

\* 1-1/2" C. (WIRING FILL >40%).

CONTRACT NO. 14-FQ10060-CENI-24

|                               |        | REFERENCE DRAWINGS |      |    | REVISIONS   |
|-------------------------------|--------|--------------------|------|----|-------------|
| DESIGNED C. NGO 12-14<br>DATE | NUMBER | DESCRIPTION        | DATE | BY | DESCRIPTION |
| DRAWN C. NGO 12-14            |        |                    |      |    |             |
| CHECKED B. IDILBI 12-14       |        |                    |      |    |             |
| APPROVED N/A                  |        |                    |      |    |             |
| APPROVED DATE                 |        |                    |      |    |             |