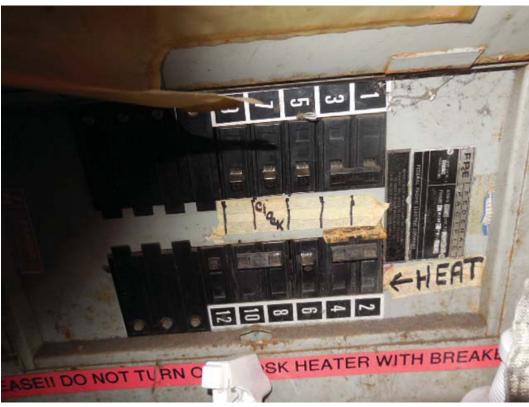

Picture 1: K01 Court House – Manhole & handhole in mezzanine

Pictures 2&3: K01 Court House – Emergency Panel KE in Kiosk

Picture 4: K01 Court House – Transformer T4 breaker (NP-7) for Panel EF in room 305