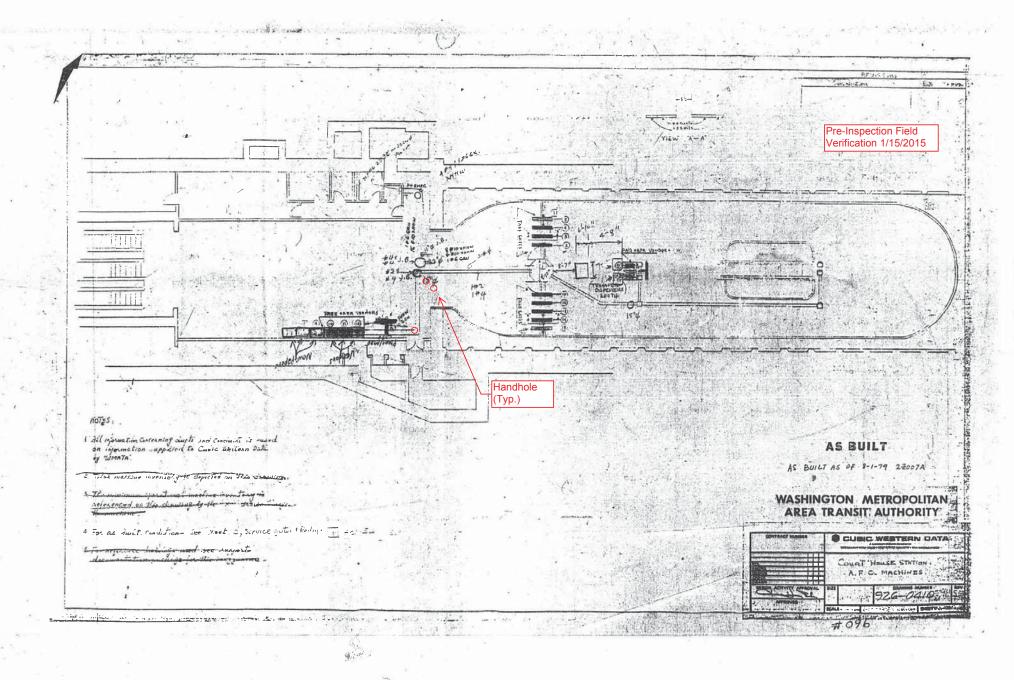

|          |                       |                                                 | Pre                                                                | e-Inspection Mezz                                                                                       | anine Walkthrough                                   | Check                      | list                              |
|----------|-----------------------|-------------------------------------------------|--------------------------------------------------------------------|---------------------------------------------------------------------------------------------------------|-----------------------------------------------------|----------------------------|-----------------------------------|
| Date: (  | 01/15/2015            | 5                                               | Station Name: Court                                                | house - K01                                                                                             | Mezzanine #: 096                                    | Complete                   | ed By: Tino Sahoo                 |
| Check    |                       | Та                                              | sk                                                                 | Equ                                                                                                     | ipment                                              | Room ID                    | Notes                             |
| <b>✓</b> | the field/re          | it electrical p<br>ecord. Identif<br>equipment. | ower design matches<br>y locations of the                          | Electrical AFC Panel                                                                                    | SWBD Essential  "Transformer T4 (For Panel EF)"  EF | Rm 305<br>Rm 305<br>Rm 205 | Room 305 is AC SWBD battery room. |
| <b>✓</b> | AFC elect             | rical power p                                   | tch is connected to the anel. Low or High escorts requirements?    | Name/Number:  Disconnect Name/Number:  SMNT/POWR escorts: HIG                                           | GH Voltage                                          |                            |                                   |
| <b>✓</b> | AFC Pane              |                                                 | red raceway between<br>and identify additional<br>-energized.      | Do AFC Panel loads feed into a raceway e.g. trench or trough? specify source panels in notes.           |                                                     |                            |                                   |
| \<br>\   | conduit, the manholes | ne location of                                  | athway of duct /<br>the handholes,<br>nd accessibility or<br>nent? | PLNT                                                                                                    | ELES                                                |                            |                                   |
| <b>\</b> | Identify ha           |                                                 | anhole access                                                      | Required PLNT Mason for handhole/manhole access? Identified Conduit/Duct Transition to mezzanine level? | YES (see notes) YES                                 |                            | All conduit/ducts on one level.   |
| Emerg    | ency Powe             | er Verification                                 | on                                                                 |                                                                                                         |                                                     |                            |                                   |
| Check    |                       | Та                                              | sk                                                                 | Equ                                                                                                     | ipment                                              | Room ID                    | Notes                             |
| <b>7</b> |                       |                                                 | panel is connected fer Switch (ATS).                               | ATS Name/Number:                                                                                        |                                                     |                            |                                   |
| <b>▽</b> |                       | n of Kiosk Er<br>, KESS, etc)                   | nergency Panel(s)                                                  | Source Panel Name/Number: Source Breaker Name/Number Panel Name/Number:                                 |                                                     |                            |                                   |
| Notes    | and Discr             | epancies:                                       |                                                                    |                                                                                                         |                                                     |                            |                                   |
| Sign O   | off                   |                                                 | GFP Represe                                                        | entative                                                                                                |                                                     | WM                         | ATA PRGM                          |
| Name:    |                       | Tino Sahoo                                      |                                                                    |                                                                                                         |                                                     |                            |                                   |
| Signat   | ure:                  | Tarmena                                         | Dahwo                                                              |                                                                                                         |                                                     |                            |                                   |
| Date:    |                       | 1/15/2015                                       |                                                                    |                                                                                                         |                                                     |                            |                                   |

Picture 1: K01 Court House – Manhole & handhole in mezzanine

Pictures 2&3: K01 Court House – Emergency Panel KE in Kiosk

Picture 4: K01 Court House – Transformer T4 breaker (NP-7) for Panel EF in room 305