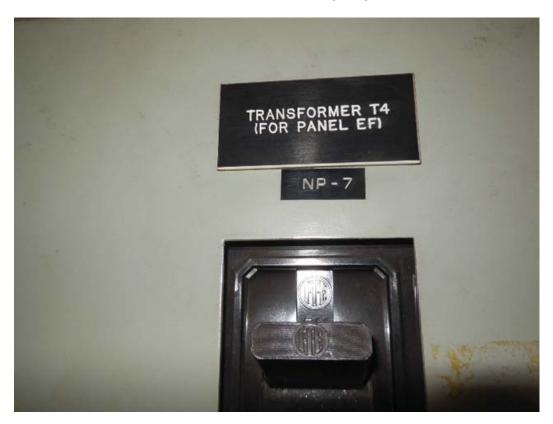

Picture 1: K01 Court House – Manhole & handhole in mezzanine

Pictures 2&3: K01 Court House – Emergency Panel KE in Kiosk

Picture 4: K01 Court House – Transformer T4 breaker (NP-7) for Panel EF in room 305