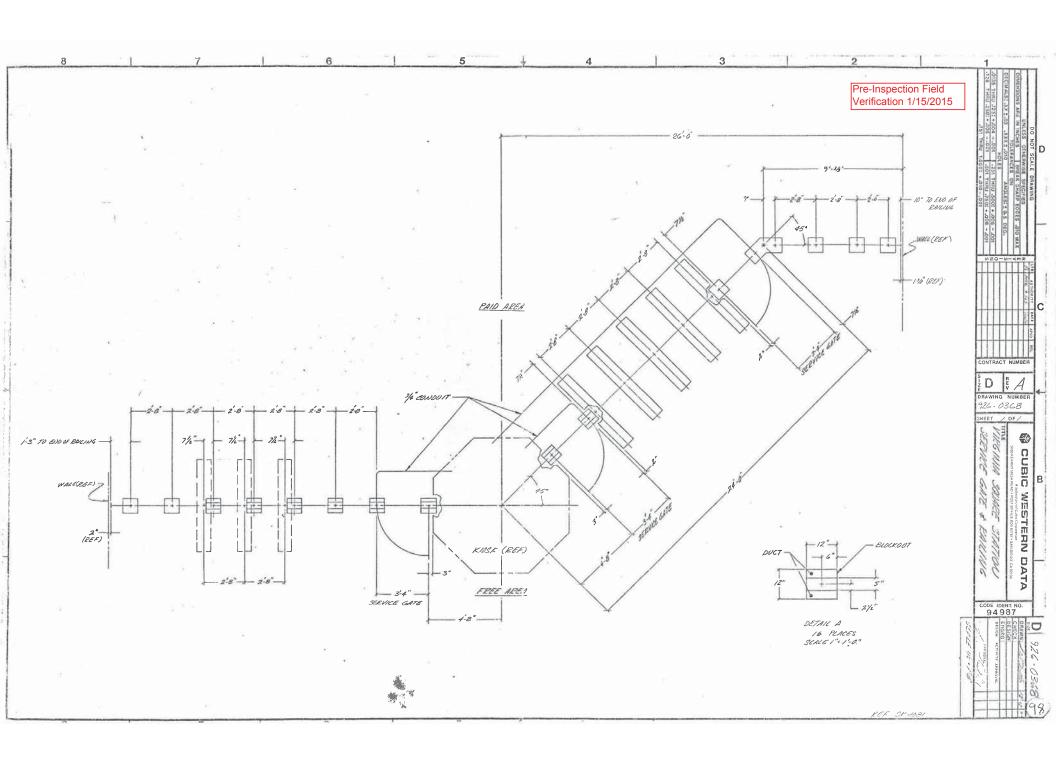

|          |                       |                                                 | Pre                                                                | e-Inspection Mezz                                                                                       | anine Walkthrough                                   | Check                      | list                              |
|----------|-----------------------|-------------------------------------------------|--------------------------------------------------------------------|---------------------------------------------------------------------------------------------------------|-----------------------------------------------------|----------------------------|-----------------------------------|
| Date: (  | 01/15/2015            | 5                                               | Station Name: Court                                                | house - K01                                                                                             | Mezzanine #: 096                                    | Complete                   | ed By: Tino Sahoo                 |
| Check    |                       | Та                                              | sk                                                                 | Equ                                                                                                     | ipment                                              | Room ID                    | Notes                             |
| <b>✓</b> | the field/re          | it electrical p<br>ecord. Identif<br>equipment. | ower design matches<br>y locations of the                          | Electrical AFC Panel                                                                                    | SWBD Essential  "Transformer T4 (For Panel EF)"  EF | Rm 305<br>Rm 305<br>Rm 205 | Room 305 is AC SWBD battery room. |
| <b>✓</b> | AFC elect             | rical power p                                   | tch is connected to the anel. Low or High escorts requirements?    | Name/Number:  Disconnect Name/Number:  SMNT/POWR escorts: HIG                                           | GH Voltage                                          |                            |                                   |
| <b>✓</b> | AFC Pane              |                                                 | red raceway between<br>and identify additional<br>-energized.      | Do AFC Panel loads feed into a raceway e.g. trench or trough? specify source panels in notes.           |                                                     |                            |                                   |
| \<br>\   | conduit, the manholes | ne location of                                  | athway of duct /<br>the handholes,<br>nd accessibility or<br>nent? | PLNT                                                                                                    | ELES                                                |                            |                                   |
| <b>\</b> | Identify ha           |                                                 | anhole access                                                      | Required PLNT Mason for handhole/manhole access? Identified Conduit/Duct Transition to mezzanine level? | YES (see notes) YES                                 |                            | All conduit/ducts on one level.   |
| Emerg    | ency Powe             | er Verification                                 | on                                                                 |                                                                                                         |                                                     |                            |                                   |
| Check    |                       | Та                                              | sk                                                                 | Equ                                                                                                     | ipment                                              | Room ID                    | Notes                             |
| <b>7</b> |                       |                                                 | panel is connected fer Switch (ATS).                               | ATS Name/Number:                                                                                        |                                                     |                            |                                   |
| <b>▽</b> |                       | n of Kiosk Er<br>, KESS, etc)                   | nergency Panel(s)                                                  | Source Panel Name/Number: Source Breaker Name/Number Panel Name/Number:                                 |                                                     |                            |                                   |
| Notes    | and Discr             | epancies:                                       |                                                                    |                                                                                                         |                                                     |                            |                                   |
| Sign O   | off                   |                                                 | GFP Represe                                                        | entative                                                                                                |                                                     | WM                         | ATA PRGM                          |
| Name:    |                       | Tino Sahoo                                      |                                                                    |                                                                                                         |                                                     |                            |                                   |
| Signat   | ure:                  | Tarmena                                         | Dahwo                                                              |                                                                                                         |                                                     |                            |                                   |
| Date:    |                       | 1/15/2015                                       |                                                                    |                                                                                                         |                                                     |                            |                                   |