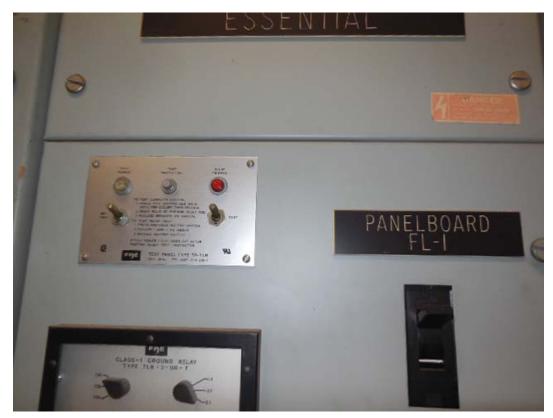

Picture 1: K01 Court House – Manhole & handhole in mezzanine

Pictures 2&3: K01 Court House – Emergency Panel KE in Kiosk

Picture 4: K01 Court House – Transformer T4 breaker (NP-7) for Panel EF in room 305