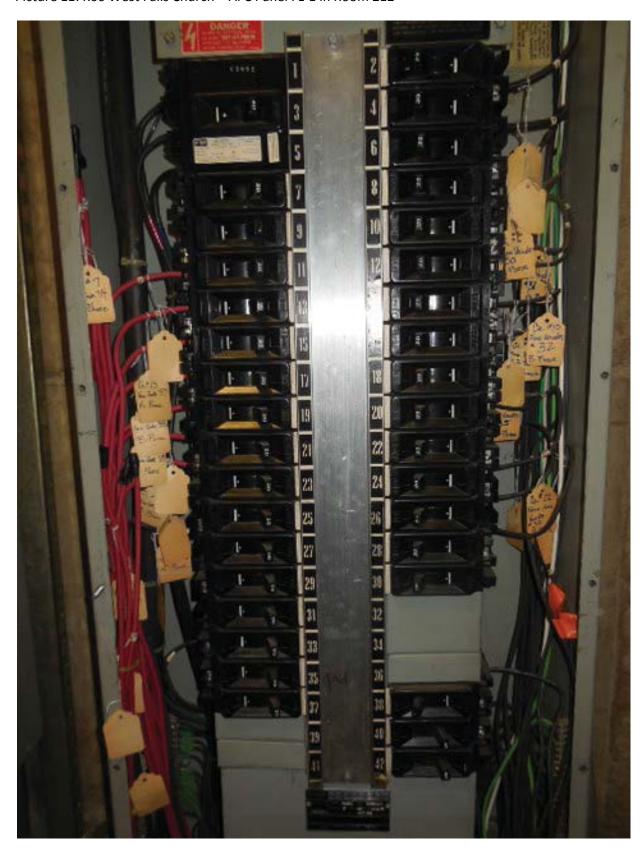

Picture 5: K01 Court House – AFC Panel EF in room 205

Picture 6: K01 Court House – AFC Panel EF in room 205

Picture 7: K01 Court House – AFC Panel EF in room 205

Picture 8: K01 Court House – AFC Panel EF in room 205, Panel schedule