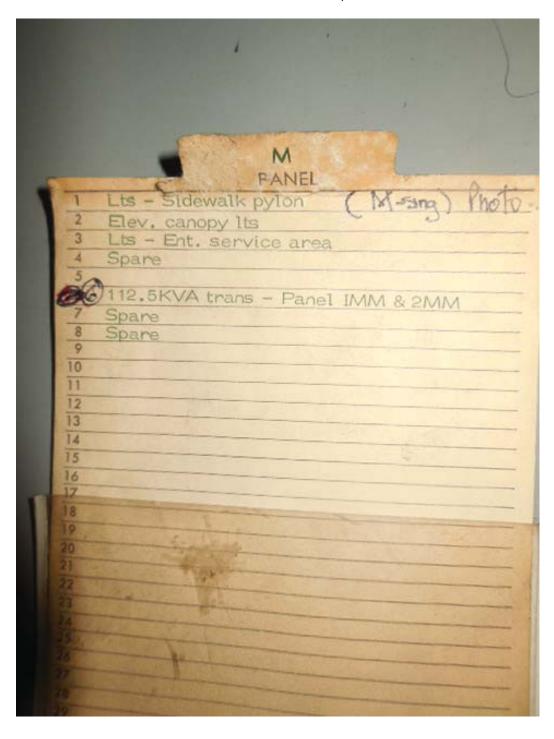

|                                       | -               | and I |

Picture 9: K02 Clarendon – AFC Panel M in room C203



Picture 10: K02 Clarendon – AFC Panel M in room C203, Panel schedule









Pre-Inspection Field Verification 1/15/2015

|                               |         | E       | KIST    | ING   | PAN     | IEL '  | "1MI    | М" 🔍    | /        |                   |
|-------------------------------|---------|---------|---------|-------|---------|--------|---------|---------|----------|-------------------|
| AMPERES: 225                  | VOLTS:  | 120/208 |         | MOUN  | NT ING: | SURF#  | ACE.    |         | ,        |                   |
| MAINS: 200AMCB                | PHASE:  | 3       |         | LOCA  | TION:   | MECH.  | . EQUIP | MENT RI | И. C203  | ./                |
| RATING: 10K AIC               | WIRE:   | 4       |         | SECT  | ION:    | 1 OF 1 |         |         |          |                   |
|                               |