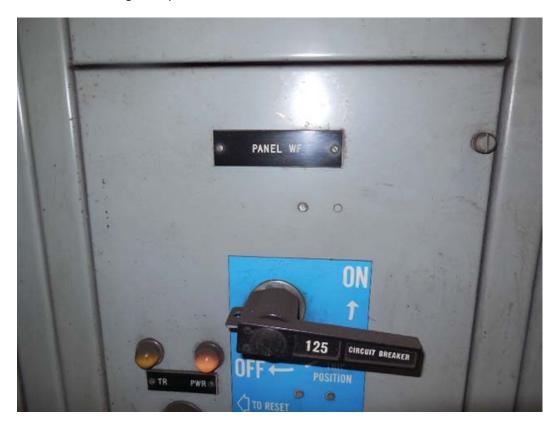

Picture 5: K01 Court House – AFC Panel EF in room 205

Picture 6: K01 Court House – AFC Panel EF in room 205

Picture 7: K01 Court House – AFC Panel EF in room 205

Picture 8: K01 Court House – AFC Panel EF in room 205, Panel schedule