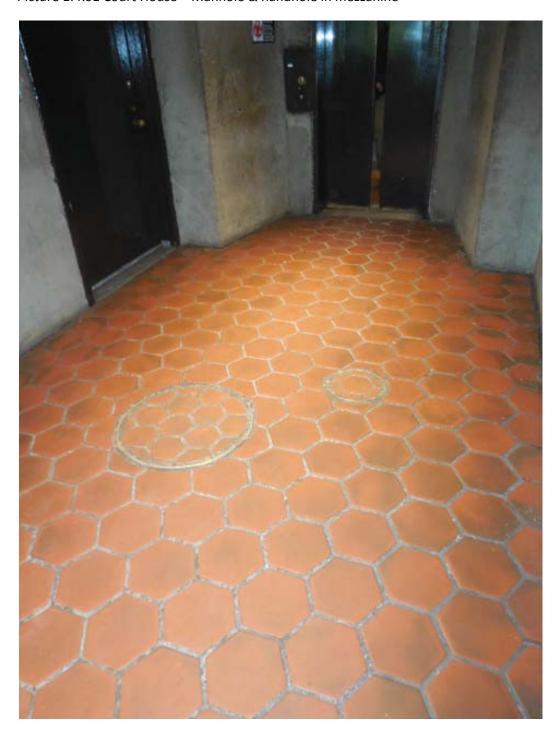

Picture 1: K01 Court House – Manhole & handhole in mezzanine

Pictures 2&3: K01 Court House – Emergency Panel KE in Kiosk

Picture 4: K01 Court House – Transformer T4 breaker (NP-7) for Panel EF in room 305