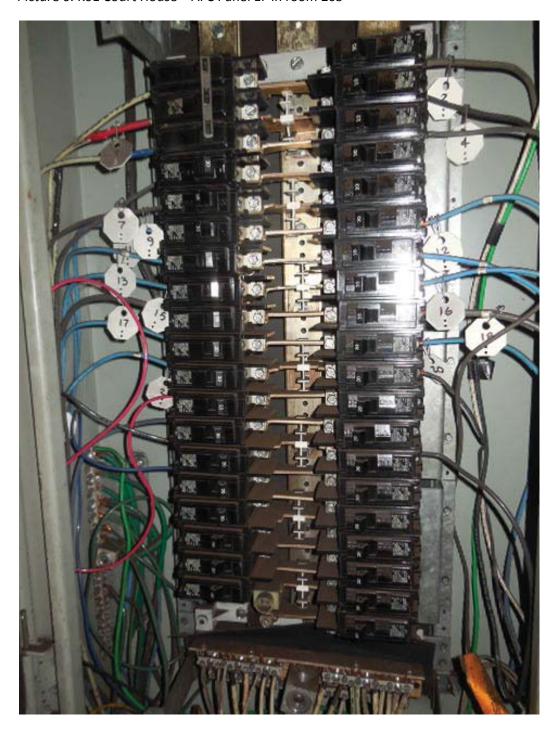

Picture 5: K01 Court House – AFC Panel EF in room 205

Picture 6: K01 Court House – AFC Panel EF in room 205

Picture 7: K01 Court House – AFC Panel EF in room 205

Picture 8: K01 Court House – AFC Panel EF in room 205, Panel schedule