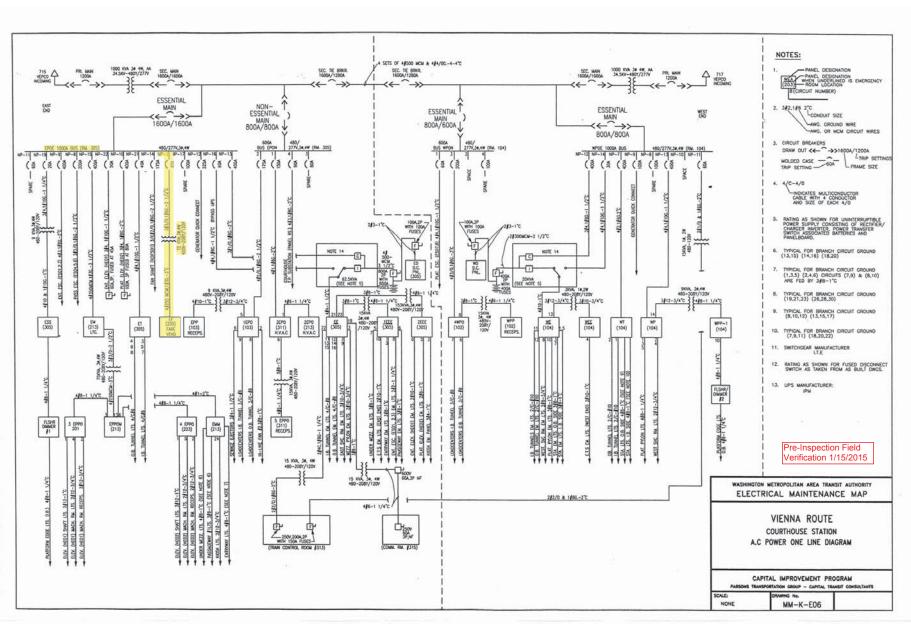

NOTES: A. EXISTING PANEL "ET" IS FED FROM 277/480V, 36, 4W EXISTING SWBD. "ESSENTIAL" LOCATED IN BATTERY AC SWBD RM. 305, CHROUTE (NOT ESSENTIAL 07) 17-100/39 VIA 75KVA TRANSFORMER T-4 (SEE ATTACHED DWG, MM-K-E06).

B. EXISTING WIRING FED FROM BOTTOM OF PANEL BY:

\* 2 6"x 2" FLOOR DUCTS (WIRING FILL >40%).

\* 1-3/4" C. (WIRING FILL >40%).

Breaker Transformer T4 (For Panel EF)"

EXISTING WRING FED FROM TOP OF PANEL BY:

\* 1-4" C. TO TRANSFORMER (WIRING FILL >40%).

EXISTING WRING FED FROM RIGHT SIDE OF PANEL BY:

\* 1-1/2" C. (WIRING FILL >40%).

CONTRACT NO. 14-FQ10060-CENI-24

|                               |        | REFERENCE DRAWINGS |      |    | REVISIONS   |
|-------------------------------|--------|--------------------|------|----|-------------|
| DESIGNED C. NGO 12-14<br>DATE | NUMBER | DESCRIPTION        | DATE | BY | DESCRIPTION |
| DRAWN C. NGO 12-14            |        |                    |      |    |             |
| CHECKED B. IDILBI 12-14       |        |                    |      |    |             |
| APPROVED N/A                  |        |                    |      |    |             |
| APPROVED DATE                 |        |                    |      |    |             |