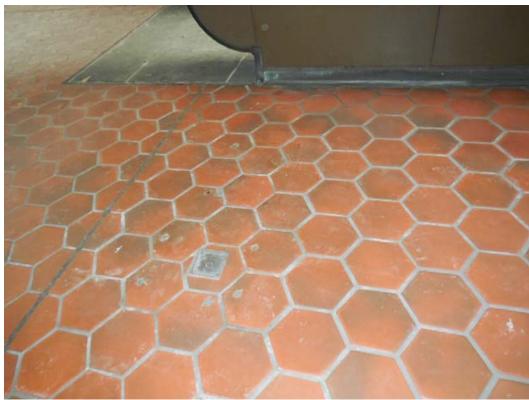

Picture 1: K01 Court House – Manhole & handhole in mezzanine

Pictures 2&3: K01 Court House – Emergency Panel KE in Kiosk

Picture 4: K01 Court House – Transformer T4 breaker (NP-7) for Panel EF in room 305