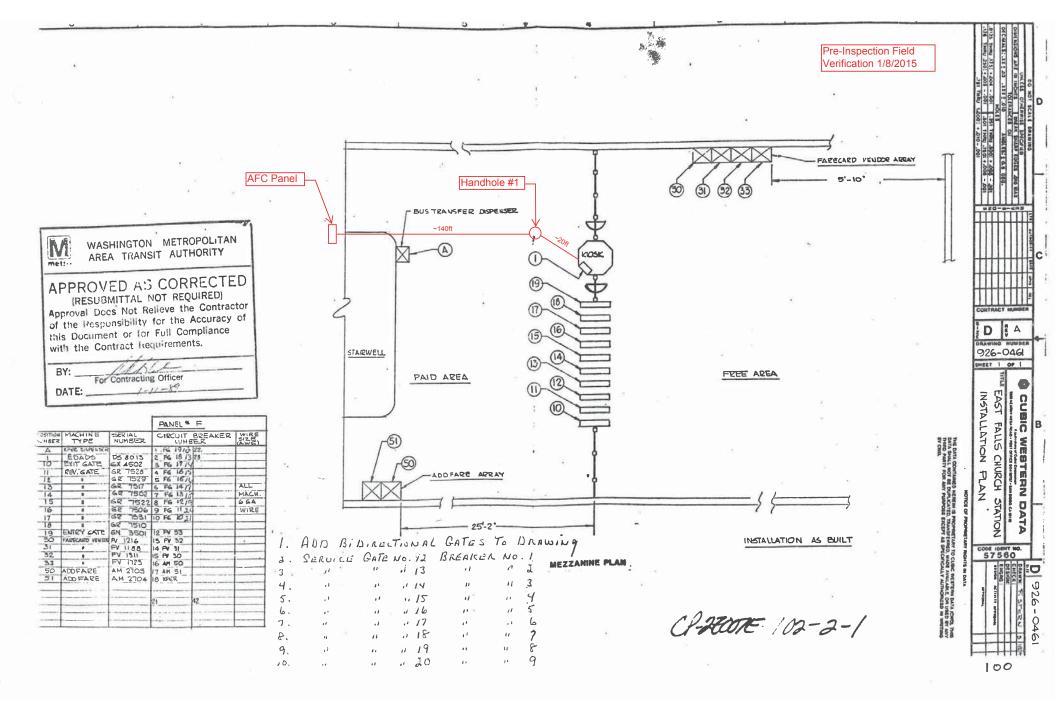

Picture 1: K01 Court House – Manhole & handhole in mezzanine

Pictures 2&3: K01 Court House – Emergency Panel KE in Kiosk

Picture 4: K01 Court House – Transformer T4 breaker (NP-7) for Panel EF in room 305