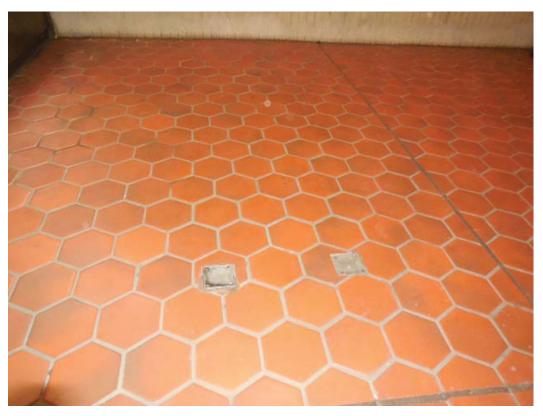

Picture 1: K01 Court House – Manhole & handhole in mezzanine

Pictures 2&3: K01 Court House – Emergency Panel KE in Kiosk

Picture 4: K01 Court House – Transformer T4 breaker (NP-7) for Panel EF in room 305