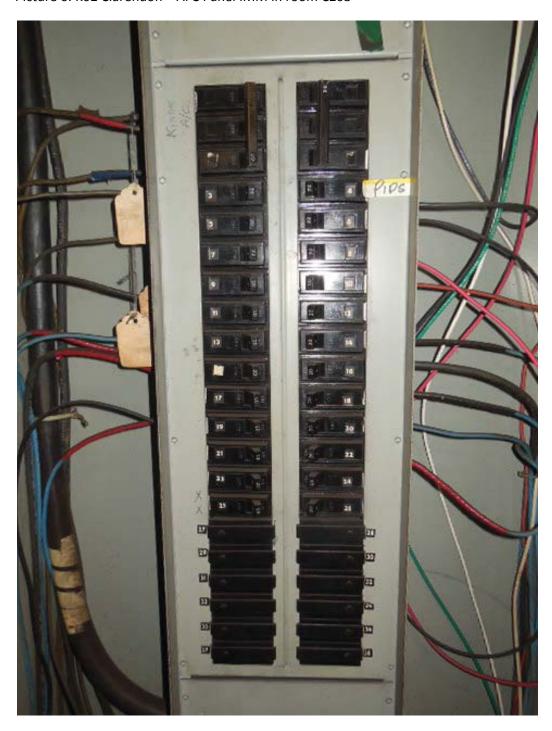

Pictures 1&2: K02 Clarendon – No handholes in mezzanine

Picture 3: K02 Clarendon – Manhole in maintenance area off of mezzanine

Picture 4: K02 Clarendon – Emergency Panel KE in Kiosk

Picture 5: K02 Clarendon – AFC Panel IMM in room C203