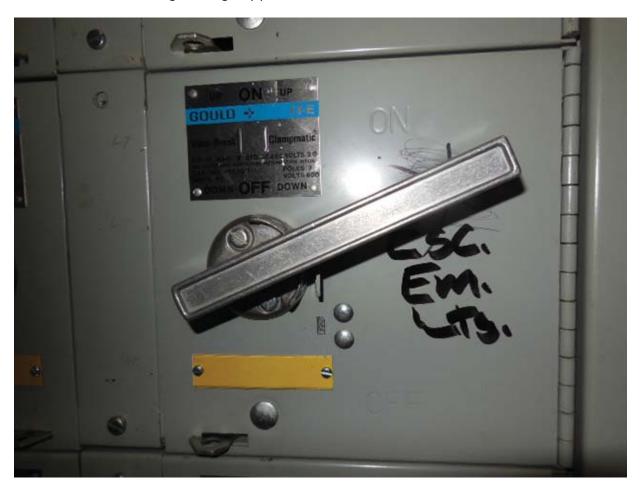

Picture 1: K01 Court House – Manhole & handhole in mezzanine

Pictures 2&3: K01 Court House – Emergency Panel KE in Kiosk

Picture 4: K01 Court House – Transformer T4 breaker (NP-7) for Panel EF in room 305