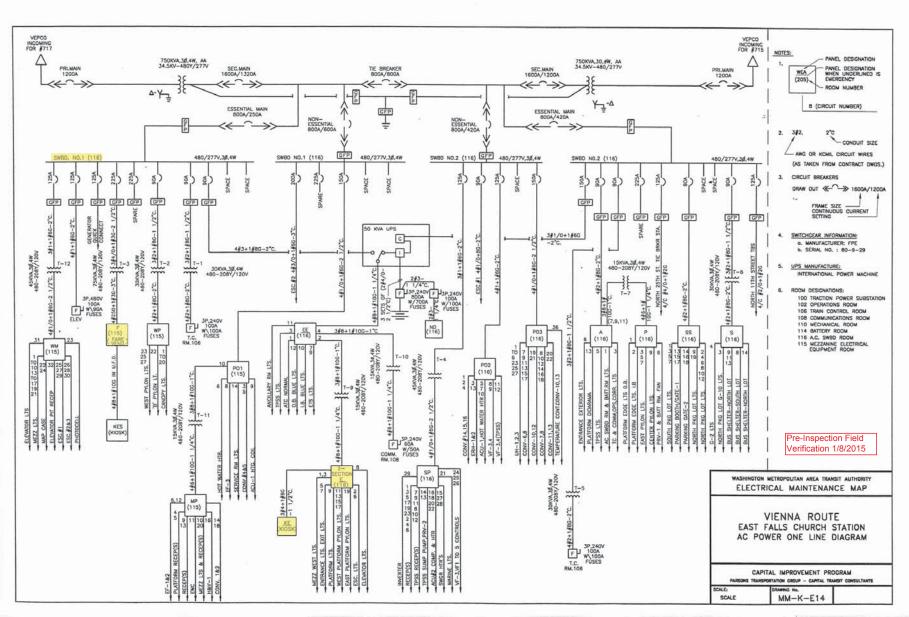

NOTES: A. EXISTING PANEL "ET" IS FED FROM 277/480V, 36, 4W EXISTING SWBD. "ESSENTIAL" LOCATED IN BATTERY AC SWBD RM. 305, CHROUTE (NOT ESSENTIAL 07) 17-100/39 VIA 75KVA TRANSFORMER T-4 (SEE ATTACHED DWG, MM-K-E06).

B. EXISTING WIRING FED FROM BOTTOM OF PANEL BY:

\* 2 6"x 2" FLOOR DUCTS (WIRING FILL >40%).

\* 1-3/4" C. (WIRING FILL >40%).

Breaker Transformer T4 (For Panel EF)"

EXISTING WRING FED FROM TOP OF PANEL BY:

\* 1-4" C. TO TRANSFORMER (WIRING FILL >40%).

EXISTING WRING FED FROM RIGHT SIDE OF PANEL BY:

\* 1-1/2" C. (WIRING FILL >40%).

CONTRACT NO. 14-FQ10060-CENI-24

|                               |        | REFERENCE DRAWINGS |      |    | REVISIONS   |
|-------------------------------|--------|--------------------|------|----|-------------|
| DESIGNED C. NGO 12-14<br>DATE | NUMBER | DESCRIPTION        | DATE | BY | DESCRIPTION |
| DRAWN C. NGO 12-14            |        |                    |      |    |             |
| CHECKED B. IDILBI 12-14       |        |                    |      |    |             |
| APPROVED N/A                  |        |                    |      |    |             |
| APPROVED DATE                 |        |                    |      |    |             |