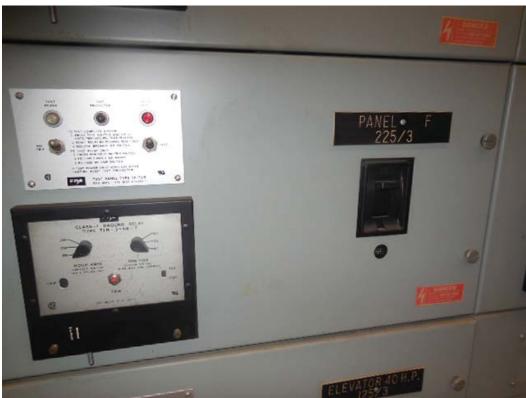

Picture 5: K01 Court House – AFC Panel EF in room 205

Picture 6: K01 Court House – AFC Panel EF in room 205

Picture 7: K01 Court House – AFC Panel EF in room 205

Picture 8: K01 Court House – AFC Panel EF in room 205, Panel schedule