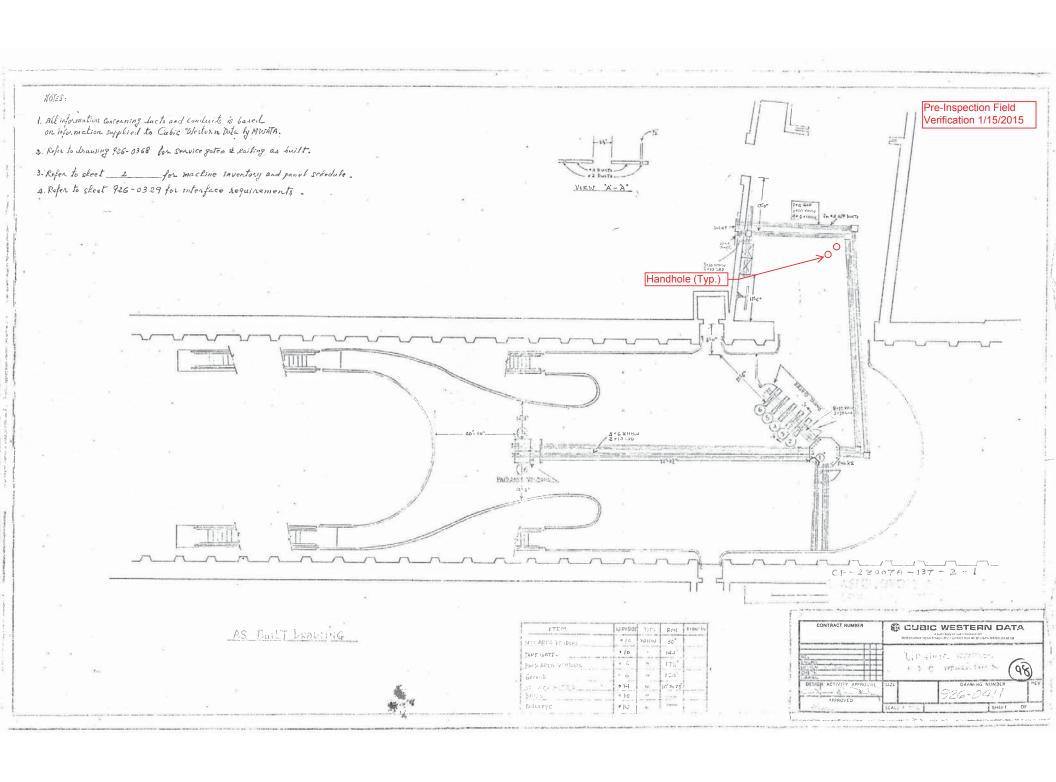

|          |                       |                                                 | Pre                                                                | e-Inspection Mezz                                                                                       | anine Walkthrough                                   | Check                      | list                              |
|----------|-----------------------|-------------------------------------------------|--------------------------------------------------------------------|---------------------------------------------------------------------------------------------------------|-----------------------------------------------------|----------------------------|-----------------------------------|
| Date: (  | 01/15/2015            | 5                                               | Station Name: Court                                                | house - K01                                                                                             | Mezzanine #: 096                                    | Complete                   | ed By: Tino Sahoo                 |
| Check    |                       | Та                                              | sk                                                                 | Equ                                                                                                     | ipment                                              | Room ID                    | Notes                             |
| <b>✓</b> | the field/re          | it electrical p<br>ecord. Identif<br>equipment. | ower design matches<br>y locations of the                          | Electrical AFC Panel                                                                                    | SWBD Essential  "Transformer T4 (For Panel EF)"  EF | Rm 305<br>Rm 305<br>Rm 205 | Room 305 is AC SWBD battery room. |
| <b>✓</b> | AFC elect             | rical power p                                   | tch is connected to the anel. Low or High escorts requirements?    | Name/Number:  Disconnect Name/Number:  SMNT/POWR escorts: HIG                                           | GH Voltage                                          |                            |                                   |
| <b>✓</b> | AFC Pane              |                                                 | red raceway between<br>and identify additional<br>-energized.      | Do AFC Panel loads feed into a raceway e.g. trench or trough? specify source panels in notes.           |                                                     |                            |                                   |
| \<br>\   | conduit, the manholes | ne location of                                  | athway of duct /<br>the handholes,<br>nd accessibility or<br>nent? | PLNT                                                                                                    | ELES                                                |                            |                                   |
| <b>\</b> | Identify ha           |                                                 | anhole access                                                      | Required PLNT Mason for handhole/manhole access? Identified Conduit/Duct Transition to mezzanine level? | YES (see notes) YES                                 |                            | All conduit/ducts on one level.   |
| Emerg    | ency Powe             | er Verification                                 | on                                                                 |                                                                                                         |                                                     |                            |                                   |
| Check    |                       | Та                                              | sk                                                                 | Equ                                                                                                     | ipment                                              | Room ID                    | Notes                             |
| <b>7</b> |                       |                                                 | panel is connected fer Switch (ATS).                               | ATS Name/Number:                                                                                        |                                                     |                            |                                   |
| <b>▽</b> |                       | n of Kiosk Er<br>, KESS, etc)                   | nergency Panel(s)                                                  | Source Panel Name/Number: Source Breaker Name/Number Panel Name/Number:                                 |                                                     |                            |                                   |
| Notes    | and Discr             | epancies:                                       |                                                                    |                                                                                                         |                                                     |                            |                                   |
| Sign O   | off                   |                                                 | GFP Represe                                                        | entative                                                                                                |                                                     | WM                         | ATA PRGM                          |
| Name:    |                       | Tino Sahoo                                      |                                                                    |                                                                                                         |                                                     |                            |                                   |
| Signat   | ure:                  | Tarmena                                         | Dahwo                                                              |                                                                                                         |                                                     |                            |                                   |
| Date:    |                       | 1/15/2015                                       |                                                                    |                                                                                                         |                                                     |                            |                                   |