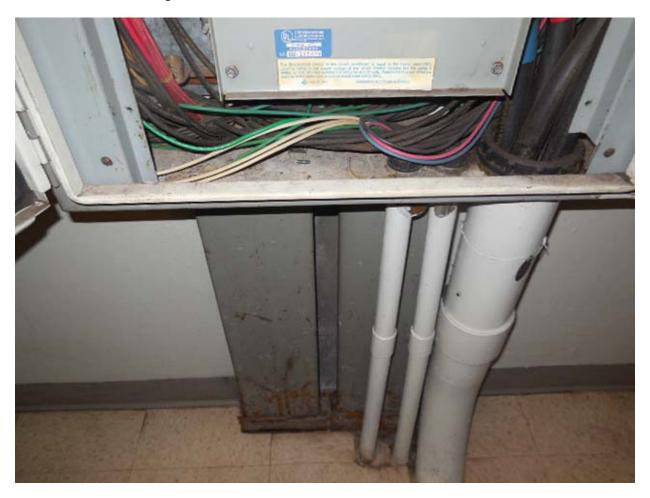

Picture 1: K01 Court House – Manhole & handhole in mezzanine

Pictures 2&3: K01 Court House – Emergency Panel KE in Kiosk

Picture 4: K01 Court House – Transformer T4 breaker (NP-7) for Panel EF in room 305