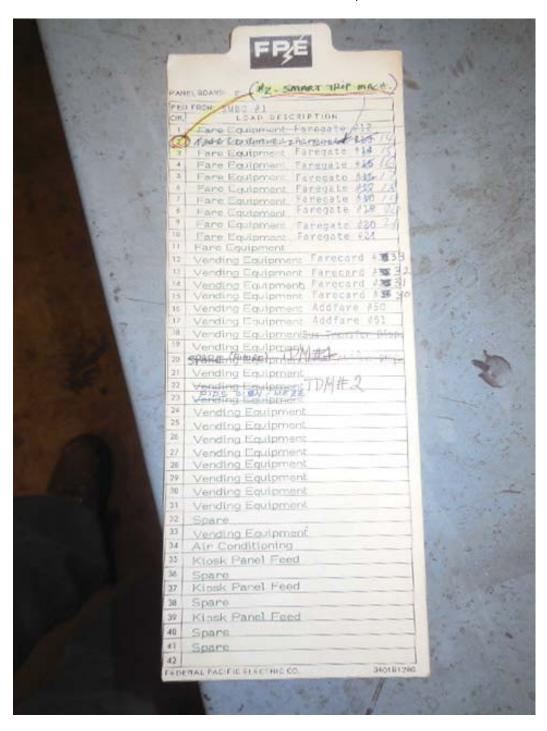

Picture 5: K01 Court House – AFC Panel EF in room 205

Picture 6: K01 Court House – AFC Panel EF in room 205

Picture 7: K01 Court House – AFC Panel EF in room 205

Picture 8: K01 Court House – AFC Panel EF in room 205, Panel schedule

Pre-Inspection Field Verification 1/15/2015

|                                                                                                                                                  |          | E                                                             | :XIS                                                                                                                | IIN              | G PA     | NEL      | "EF      |         | <u></u>                                                                                |                                 |
|--------------------------------------------------------------------------------------------------------------------------------------------------|----------|---------------------------------------------------------------|---------------------------------------------------------------------------------------------------------------------|------------------|----------|----------|----------|---------|----------------------------------------------------------------------------------------|---------------------------------|
| AMPERES: 250                                                                                                                                     | VOLTS:   | 120/208                                                       |                                                                                                                     | MOUN             | ITING:   | SURFA    | CE       |         |                                                                                        |                                 |
| MAINS: 250A MCB                                                                                                                                  | PHASE:   | 3                                                             |                                                                                                                     | LOCA             | TION:    | ELEC.    | EQUIP    | MENT RM | 1.205 🏑                                                                                |                                 |
| RATING: 10K AIC                                                                                                                                  | WIRE:    | 4                                                             |                                                                                                                     | SECT             | ION:     | 1 OF 1   |          |         |                                                                                        |                                 |
|                                                                                                                                                  |          | CKT E                                                         | SKRS                                                                                                                | CKT.             |          | CKT.     | CKT      | BKRS    |                                                                                        |                                 |
| LOAD DESCRIPTION                                                                                                                                 | KVA      | AMP                                                           | POLE                                                                                                                | NO.              |          | NO.      | POLE     | AMP     | KVA                                                                                    | LOAD DESCRIPTION                |
| EXIST. LOAD CENTER "KES"                                                                                                                         | 2.9      | 40                                                            | 3                                                                                                                   | 1                | A        | 2        | 1        | 20      | 0.8                                                                                    | EXISTING VENDO                  |
|                                                                                                                                                  | 2.5      |                                                               |                                                                                                                     | 3                | - B -    | 4        | 1        | 20      | 0.8                                                                                    | EXISTING VEND                   |
|                                                                                                                                                  | 2.5      | -                                                             | -                                                                                                                   | 5                | C        | 6        | 1        | 20      | 0.8                                                                                    | EXISTING VEND                   |
| EXISTING VENDOR                                                                                                                                  | 0.8      | 20                                                            | 1                                                                                                                   | 7                | A        | 8        | 1        | 20      | 0.0                                                                                    | SPA                             |
| EXISTING VENDOR                                                                                                                                  | 0.8      | 20                                                            | 1                                                                                                                   | 9                | - B -    | 10       | 1        | 20      | 0.0                                                                                    | SPA                             |
| EXISTING VENDOR                                                                                                                                  | 0.8      | 20                                                            | 1                                                                                                                   | 11               | C        | 12       | 1        | 20      | 0.8                                                                                    | EXISTING VEND                   |
| EXISTING VENDOR                                                                                                                                  | 0.8      | 20                                                            | 1                                                                                                                   | 13               | A        | 14       | 1        | 20      | 0.8                                                                                    | EXISTING VEND                   |
| EXISTING VENDOR                                                                                                                                  | 0.8      | 20                                                            | 1                                                                                                                   | 15               | - B -    | 16       | 1        | 20      | 0.8                                                                                    | EXISTING VEND                   |
| EXISTING VENDOR                                                                                                                                  | 0.8      | 20                                                            | 1                                                                                                                   | 17               | C        | 18       | 1        | 20      | 0.8                                                                                    | EXISTING VEND                   |
| EXISTING VENDOR                                                                                                                                  | 0.8      | 20                                                            | 1                                                                                                                   | 19               | A        | 20       | 1        | 20      | 0.8                                                                                    | EXISTING VEND                   |
| EXISTING VENDOR                                                                                                                                  | 0.8      | 20                                                            | 1                                                                                                                   | 21               | - B -    | 22       | 1        | 20      | 0.8                                                                                    | EXISTING VEND                   |
| EXISTING VENDOR                                                                                                                                  | 0.8      | 20                                                            | 1                                                                                                                   | 23               | C        | 24       | 1        | 20      | 0.0                                                                                    | SPA                             |
| EXISTING VENDOR                                                                                                                                  | 0.8      | 20                                                            | 1                                                                                                                   | 25               | A        | 26       | 1        | 20      | 0.0                                                                                    | SPA                             |
| EXISTING VENDOR                                                                                                                                  | 0.8      | 20                                                            | 1                                                                                                                   | 27               | - B -    | 28<br>30 | 1        | 20      | 0.8                                                                                    | EXISTING VEND                   |
| EXISTING VENDOR                                                                                                                                  | 0.8      | 20                                                            | 1                                                                                                                   |                  | C        |          | 1        | 20      | 0.0                                                                                    | SPA                             |
| NEW KIOSK RECEPT. (IT & NEPP)                                                                                                                    | 0.8      | 20                                                            | 1                                                                                                                   | 31               | A        | 32       | 1        | 20      | 0.0                                                                                    | SPA<br>SPA                      |
| SPARE (KIOSK)<br>SPARE                                                                                                                           | 0.0      | 20                                                            | 1                                                                                                                   | 35               | C        | 36       | 1        | 20      | 0.0                                                                                    | SPA                             |
| SPARE                                                                                                                                            | 0.0      | 20                                                            | 1                                                                                                                   | 37               | C        | 38       | 1        | 20      | 0.0                                                                                    | SPA<br>SPA                      |
| SPARE                                                                                                                                            | 0.0      | 20                                                            | 1                                                                                                                   | 39               | - B -    | 40       | 1        | 20      | 0.0                                                                                    | SPA                             |
| SPACE                                                                                                                                            | 0.0      | 20                                                            | -                                                                                                                   | 41               | C        | 40       | <u> </u> | 20      | 0.0                                                                                    | SP/                             |
| SPACE                                                                                                                                            | 0.0      | -                                                             | -                                                                                                                   | 43               | A        | 44       | -        | -       | 0.0                                                                                    | SPA                             |
| *****                                                                                                                                            | : 1. CON |                                                               |                                                                                                                     |                  |          |          |          |         | 0.0                                                                                    | JF A                            |
|                                                                                                                                                  | 2. CB 10 | D BE RES                                                      | ERVED                                                                                                               | FOR              | UTURE    | AFC      |          |         |                                                                                        |                                 |
|                                                                                                                                                  |          |                                                               |                                                                                                                     |                  |          |          |          |         |                                                                                        |                                 |
|                                                                                                                                                  |          |                                                               | LC                                                                                                                  | DAD              | SUN      | IMA      | RY       |         |                                                                                        |                                 |
| LIGHTS                                                                                                                                           |          | 0.0                                                           | L(<br>x 125%                                                                                                        |                  | SUN      | IMA      | RY       |         | 0.0 KV                                                                                 | A                               |
| LIGHTS RECEPTACLES, FIRST 10 KVA                                                                                                                 |          |                                                               |                                                                                                                     | 6                | SUN      | IMA      | RY       |         | 0.0 KV<br>10.0 KV                                                                      |                                 |
|                                                                                                                                                  |          | 10.0                                                          | x 1259                                                                                                              | 6                | SUN      | IMA      | RY       |         |                                                                                        | A                               |
| RECEPTACLES, FIRST 10 KVA                                                                                                                        |          | 10.0                                                          | x 1259                                                                                                              | 6                | SUN      | IMA      | RY       |         | 10.0 KV                                                                                | A<br>A                          |
| RECEPTACLES, FIRST 10 KVA<br>RECEPTACLES                                                                                                         |          | 10.0<br>8.8<br>0.0                                            | x 1259<br>x 1009<br>x 50%                                                                                           | 6                | SUN      | IMA      | RY       |         | 10.0 KV<br>4.4 KV                                                                      | A<br>A<br>A                     |
| RECEPTACLES, FIRST 10 KVA<br>RECEPTACLES<br>MISC. APPLIANCES                                                                                     |          | 10.0<br>8.8<br>0.0                                            | x 1259<br>x 1009<br>x 50%<br>x 1009                                                                                 | 6                | SUM      | IMA      | RY       |         | 10.0 KV<br>4.4 KV<br>0.0 KV                                                            | A<br>A<br>A                     |
| RECEPTACLES, FIRST 10 KVA<br>RECEPTACLES<br>MISC. APPLIANCES<br>LARGEST MOTOR                                                                    |          | 10.0<br>8.8<br>0.0<br>0.0                                     | x 1259<br>x 1009<br>x 50%<br>x 1009<br>x 1259                                                                       | 66666            | SUN      | IMA      | RY       |         | 10.0 KV<br>4.4 KV<br>0.0 KV                                                            | A<br>A<br>A<br>A                |
| RECEPTACLES, FIRST 10 KVA<br>RECEPTACLES<br>MISC. APPLIANCES<br>LARGEST MOTOR<br>MOTORS                                                          |          | 10.0<br>8.8<br>0.0<br>0.0<br>0.0                              | x 1259<br>x 1009<br>x 50%<br>x 1009<br>x 1259<br>x 1009                                                             | 6<br>6<br>6<br>6 | SUN      | IMA      | RY       |         | 10.0 KV<br>4.4 KV<br>0.0 KV<br>0.0 KV                                                  | A<br>A<br>A<br>A<br>A           |
| RECEPTACLES, FIRST 10 KVA<br>RECEPTACLES<br>MISC. APPLIANCES<br>LARGEST MOTOR<br>MOTORS<br>HEAT                                                  |          | 10.0<br>8.8<br>0.0<br>0.0<br>0.0<br>3.0<br>4.5                | x 1259<br>x 1009<br>x 50%<br>x 1009<br>x 1259<br>x 1009<br>x 1259                                                   | 6666666          | SUN      | IMA      | RY       |         | 10.0 KV<br>4.4 KV<br>0.0 KV<br>0.0 KV<br>0.0 KV<br>3.8 KV                              | A<br>A<br>A<br>A<br>A<br>A      |
| RECEPTACLES, FIRST 10 KVA RECEPTACLES MISC. APPLIANCES LARGEST MOTOR MOTORS HEAT AC WATER HEATING                                                |          | 10.0<br>8.8<br>0.0<br>0.0<br>0.0<br>3.0<br>4.5                | x 1259<br>x 1009<br>x 50%<br>x 1009<br>x 1259<br>x 1009<br>x 1259<br>x 1009                                         | 6666666          | <u> </u> |          | RY       | VA      | 10.0 KV.<br>4.4 KV.<br>0.0 KV.<br>0.0 KV.<br>0.0 KV.<br>3.8 KV.<br>4.5 KV.             | A<br>A<br>A<br>A<br>A<br>A      |
| RECEPTACLES, FIRST 10 KVA RECEPTACLES MISC. APPLIANCES LARGEST MOTOR MOTORS HEAT AC WATER HEATING TOTAL CONNECTED LOAD                           | ADY      | 10.0<br>8.8<br>0.0<br>0.0<br>0.0<br>3.0<br>4.5                | x 1259<br>x 1009<br>x 50%<br>x 1009<br>x 1259<br>x 1009<br>x 1259<br>x 1009<br>x 1259                               | 6666666          | тотл     | AL DEM   |          |         | 10.0 KV.<br>4.4 KV.<br>0.0 KV.<br>0.0 KV.<br>3.8 KV.<br>4.5 KV.                        | A<br>A<br>A<br>A<br>A<br>A      |
| RECEPTACLES, FIRST 10 KVA RECEPTACLES MISC. APPLIANCES LARGEST MOTOR MOTORS HEAT AC WATER HEATING TOTAL CONNECTED LOAD CONNECTED LOAD HASE SUMM. | ARY      | 10.0<br>8.8<br>0.0<br>0.0<br>0.0<br>3.0<br>4.5<br>0.0<br>26.3 | x 1259<br>x 1009<br>x 50%<br>x 1009<br>x 1259<br>x 1009<br>x 1259<br>x 1009<br>x 1259<br>x 1009<br>x 1259<br>x 1009 | 6666666          | тотл     | AL DEM   | AND K    |         | 10.0 KV.<br>4.4 KV.<br>0.0 KV.<br>0.0 KV.<br>3.8 KV.<br>4.5 KV.<br>0.0 KV.<br>22.7 KV. | A<br>A<br>A<br>A<br>A<br>A<br>A |
| RECEPTACLES, FIRST 10 KVA RECEPTACLES MISC. APPLIANCES LARGEST MOTOR MOTORS HEAT AC WATER HEATING TOTAL CONNECTED LOAD                           | ARY      | 10.0<br>8.8<br>0.0<br>0.0<br>0.0<br>3.0<br>4.5<br>0.0<br>26.3 | x 1259<br>x 1009<br>x 50%<br>x 1009<br>x 1259<br>x 1009<br>x 1259<br>x 1009<br>x 1259                               | 6666666          | тотл     | AL DEM   | AND K    |         | 10.0 KV.<br>4.4 KV.<br>0.0 KV.<br>0.0 KV.<br>3.8 KV.<br>4.5 KV.<br>0.0 KV.<br>22.7 KV. | A<br>A<br>A<br>A<br>A<br>A<br>A |