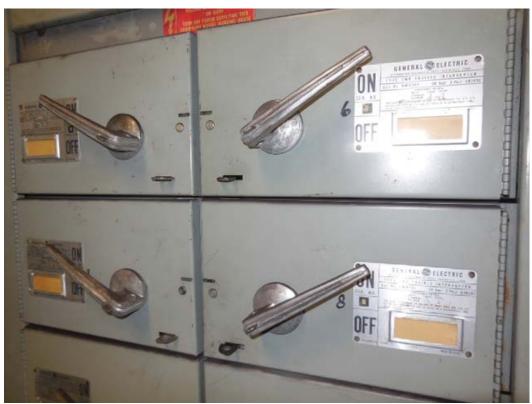

Picture 1: K01 Court House – Manhole & handhole in mezzanine

Pictures 2&3: K01 Court House – Emergency Panel KE in Kiosk

Picture 4: K01 Court House – Transformer T4 breaker (NP-7) for Panel EF in room 305