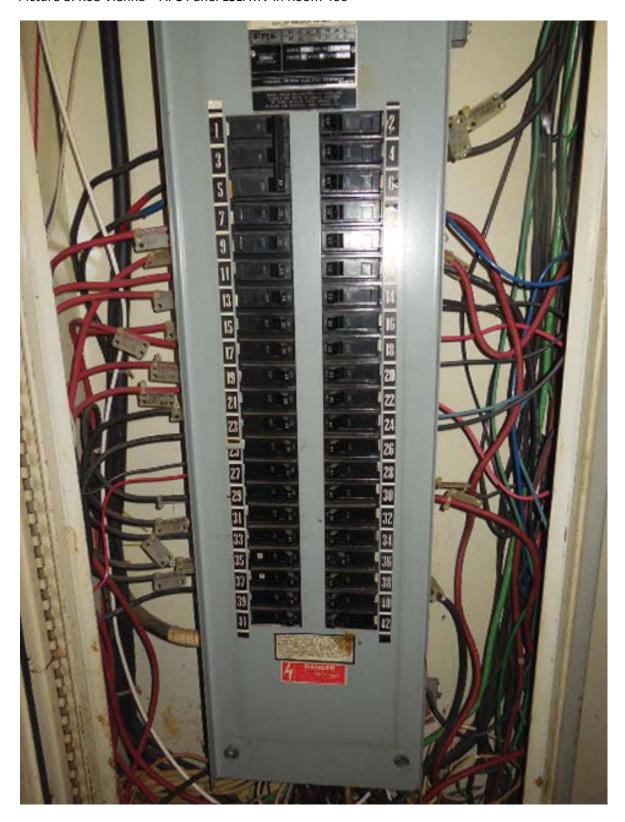

Picture 5: K01 Court House – AFC Panel EF in room 205

Picture 6: K01 Court House – AFC Panel EF in room 205

Picture 7: K01 Court House – AFC Panel EF in room 205

Picture 8: K01 Court House – AFC Panel EF in room 205, Panel schedule