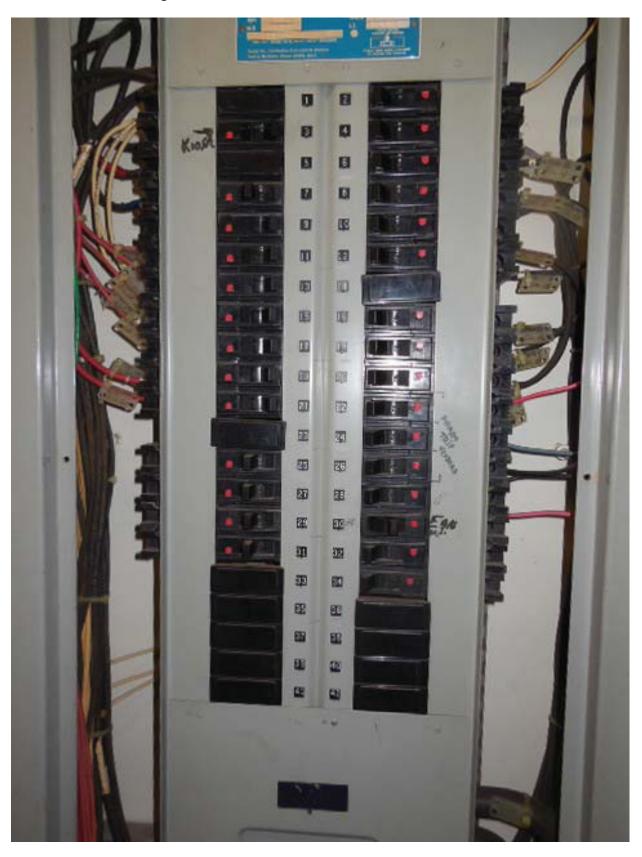

Picture 5: K01 Court House – AFC Panel EF in room 205

Picture 6: K01 Court House – AFC Panel EF in room 205

Picture 7: K01 Court House – AFC Panel EF in room 205

Picture 8: K01 Court House – AFC Panel EF in room 205, Panel schedule