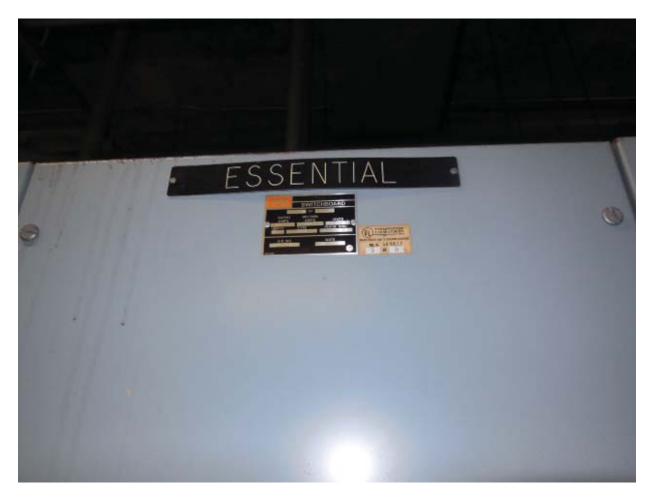

|          |                       |                                                 | Pre                                                                | e-Inspection Mezz                                                                                       | anine Walkthrough                                   | Check                      | list                              |
|----------|-----------------------|-------------------------------------------------|--------------------------------------------------------------------|---------------------------------------------------------------------------------------------------------|-----------------------------------------------------|----------------------------|-----------------------------------|
| Date: (  | 01/15/2015            | 5                                               | Station Name: Court                                                | house - K01                                                                                             | Mezzanine #: 096                                    | Complete                   | ed By: Tino Sahoo                 |
| Check    |                       | Та                                              | sk                                                                 | Equ                                                                                                     | ipment                                              | Room ID                    | Notes                             |
| <b>✓</b> | the field/re          | it electrical p<br>ecord. Identif<br>equipment. | ower design matches<br>y locations of the                          | Electrical AFC Panel                                                                                    | SWBD Essential  "Transformer T4 (For Panel EF)"  EF | Rm 305<br>Rm 305<br>Rm 205 | Room 305 is AC SWBD battery room. |
| <b>✓</b> | AFC elect             | rical power p                                   | tch is connected to the anel. Low or High escorts requirements?    | Name/Number:  Disconnect Name/Number:  SMNT/POWR escorts: HIG                                           | GH Voltage                                          |                            |                                   |
| <b>✓</b> | AFC Pane              |                                                 | red raceway between<br>and identify additional<br>-energized.      | Do AFC Panel loads feed into a raceway e.g. trench or trough? specify source panels in notes.           |                                                     |                            |                                   |
| \<br>\   | conduit, the manholes | ne location of                                  | athway of duct /<br>the handholes,<br>nd accessibility or<br>nent? | PLNT                                                                                                    | ELES                                                |                            |                                   |
| <b>\</b> | Identify ha           |                                                 | anhole access                                                      | Required PLNT Mason for handhole/manhole access? Identified Conduit/Duct Transition to mezzanine level? | YES (see notes) YES                                 |                            | All conduit/ducts on one level.   |
| Emerg    | ency Powe             | er Verification                                 | on                                                                 |                                                                                                         |                                                     |                            |                                   |
| Check    |                       | Та                                              | sk                                                                 | Equ                                                                                                     | ipment                                              | Room ID                    | Notes                             |
| <b>7</b> |                       |                                                 | panel is connected fer Switch (ATS).                               | ATS Name/Number:                                                                                        |                                                     |                            |                                   |
| <b>▽</b> |                       | n of Kiosk Er<br>, KESS, etc)                   | nergency Panel(s)                                                  | Source Panel Name/Number: Source Breaker Name/Number Panel Name/Number:                                 |                                                     |                            |                                   |
| Notes    | and Discr             | epancies:                                       |                                                                    |                                                                                                         |                                                     |                            |                                   |
| Sign O   | off                   |                                                 | GFP Represe                                                        | entative                                                                                                |                                                     | WM                         | ATA PRGM                          |
| Name:    |                       | Tino Sahoo                                      |                                                                    |                                                                                                         |                                                     |                            |                                   |
| Signat   | ure:                  | Tarmena                                         | Dahwo                                                              |                                                                                                         |                                                     |                            |                                   |
| Date:    |                       | 1/15/2015                                       |                                                                    |                                                                                                         |                                                     |                            |                                   |

NOTES: A. EXISTING PANEL "ET" IS FED FROM 277/480V, 36, 4W EXISTING SWBD. "ESSENTIAL" LOCATED IN BATTERY AC SWBD RM. 305, CHROUTE (NOT ESSENTIAL 07) 17-100/39 VIA 75KVA TRANSFORMER T-4 (SEE ATTACHED DWG, MM-K-E06).