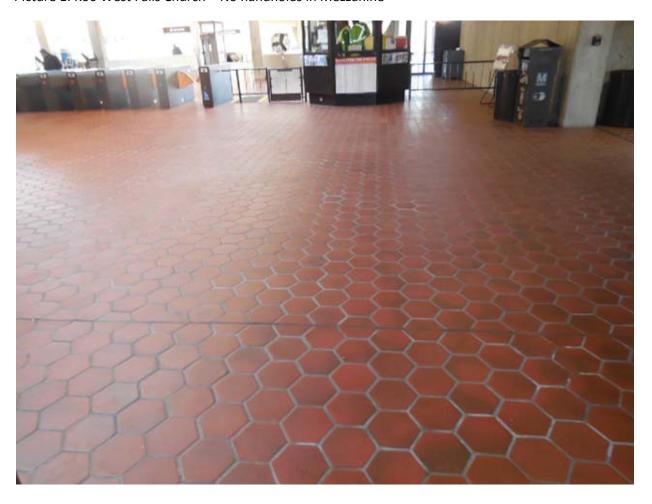

Pictures 1&2: K02 Clarendon – No handholes in mezzanine

Picture 3: K02 Clarendon – Manhole in maintenance area off of mezzanine

Picture 4: K02 Clarendon – Emergency Panel KE in Kiosk

Picture 5: K02 Clarendon – AFC Panel IMM in room C203