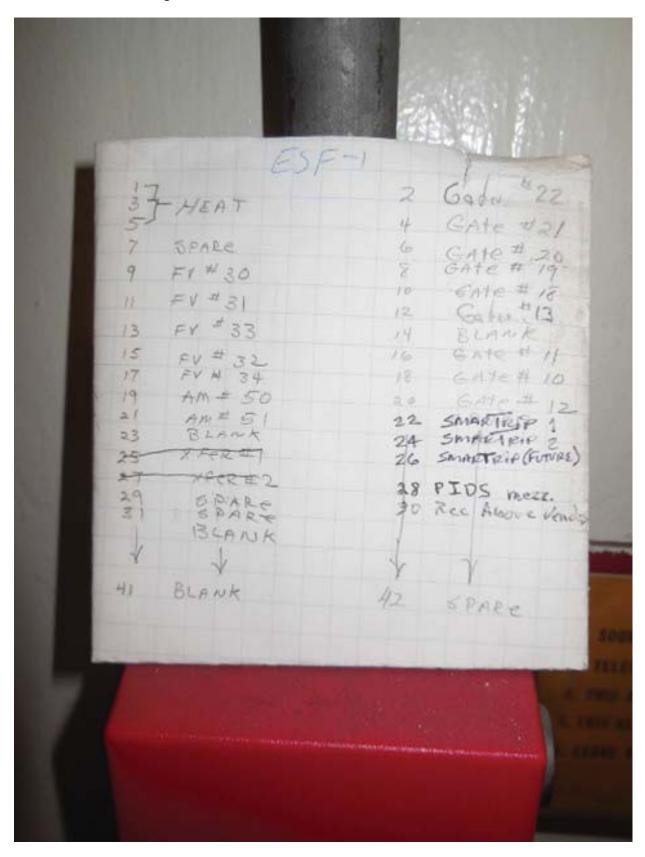

Picture 5: K01 Court House – AFC Panel EF in room 205

Picture 6: K01 Court House – AFC Panel EF in room 205

Picture 7: K01 Court House – AFC Panel EF in room 205

Picture 8: K01 Court House – AFC Panel EF in room 205, Panel schedule