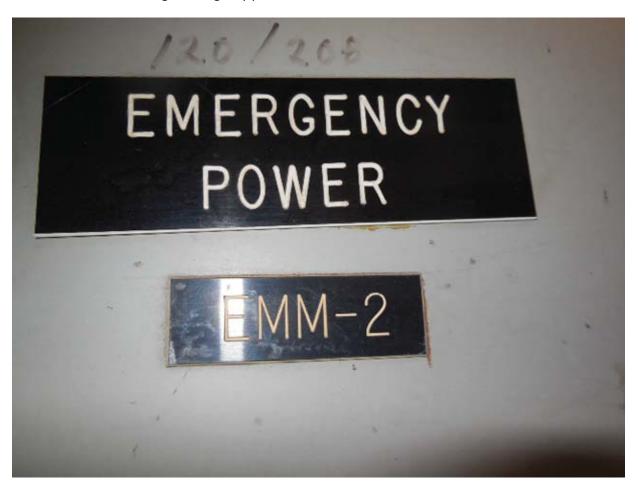

Picture 1: K01 Court House – Manhole & handhole in mezzanine

Pictures 2&3: K01 Court House – Emergency Panel KE in Kiosk

Picture 4: K01 Court House – Transformer T4 breaker (NP-7) for Panel EF in room 305