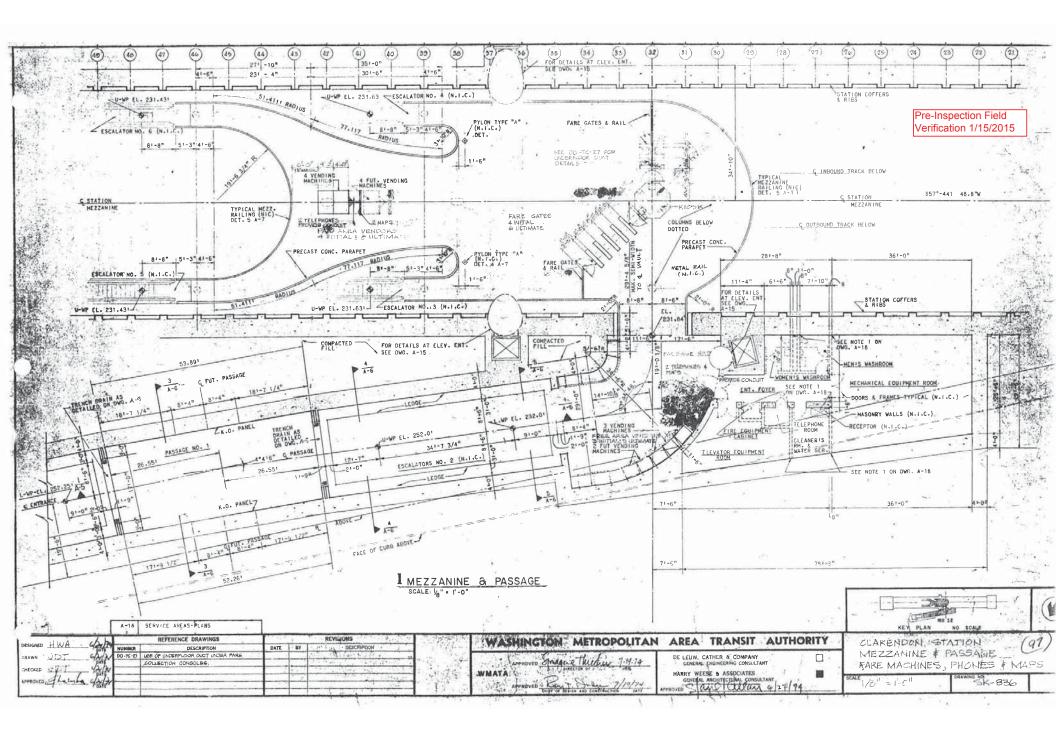

SCALE NOT TO SCALE K01-E-102

|          |            |                               | Pre                                                            | -Inspection Mezz                                                                              | anine Walkthrough            | Check    | list                            |
|----------|------------|-------------------------------|----------------------------------------------------------------|-----------------------------------------------------------------------------------------------|------------------------------|----------|---------------------------------|
| Date: (  | 01/15/2015 | 5                             | Station Name: Clare                                            | ndon- K02                                                                                     | Mezzanine #: 097             | Complete | d By: Tino Sahoo                |
| Check    |            | Та                            | sk                                                             | Equ                                                                                           | ipment                       | Room ID  | Notes                           |
|          |            |                               | oower design matches                                           | Electrical Source Panel Name/Number:                                                          | Panel M                      | Rm C203  |                                 |
| ✓        |            | ecord. Identife equipment.    | y locations of the                                             | Source Breaker Name/Number:                                                                   | Breaker #6                   | Rm C203  |                                 |
|          | Ciccincai  | счиртоп.                      |                                                                | Electrical AFC Panel<br>Name/Number:                                                          | 1MM                          | Rm C203  |                                 |
|          |            |                               | itch is connected to the panel. Low or High                    | Disconnect Name/Number:                                                                       |                              |          |                                 |
| <b>√</b> |            |                               | escorts requirements?                                          | SMNT/POWR escorts: HIG                                                                        | GH Voltage                   |          |                                 |
| <b>✓</b> | AFC Pane   |                               | red raceway between<br>and identify additional<br>e-energized. | Do AFC Panel loads feed into a raceway e.g. trench or trough? specify source panels in notes. |                              |          |                                 |
|          |            |                               | athway of duct /                                               | PLNT 🗸 COMM / IT                                                                              | ☐ ELES ☐                     |          |                                 |
| ✓        | manholes   | and boxes a                   | the handholes,<br>and accessibility or                         | RAIL CMNT                                                                                     |                              |          |                                 |
|          | special es | cort requiren                 | nent?                                                          | Other Access/Support:                                                                         |                              |          |                                 |
| <b>7</b> | -          |                               | anhole access                                                  | Required PLNT Mason for handhole/manhole access?                                              | YES (see notes)              |          | All conduit/ducts on one level. |
|          | requireme  | nt.                           |                                                                | Identified Conduit/Duct Transition to mezzanine level?                                        | YES                          |          |                                 |
| Emerg    | ency Pow   | er Verification               | on                                                             |                                                                                               |                              |          |                                 |
| Check    |            | Та                            | sk                                                             | Equ                                                                                           | iipment                      | Room ID  | Notes                           |
| <b>7</b> |            |                               | I panel is connected fer Switch (ATS).                         | ATS Name/Number:                                                                              |                              |          |                                 |
|          |            |                               |                                                                | Source Panel Name/Number:                                                                     | Kiosk Panel (unlabeled)      | Kiosk    |                                 |
| ✓        |            | n of Kiosk Er<br>, KESS, etc) | mergency Panel(s)                                              | Source Breaker Name/Number                                                                    | Breaker #9                   | Kiosk    |                                 |
|          |            |                               |                                                                | Panel Name/Number:                                                                            | Emergency Power to Faregates |          |                                 |
| Notes    | and Discr  | epancies:                     |                                                                |                                                                                               |                              |          |                                 |
| Sign O   | off        |                               | GFP Represe                                                    | entative                                                                                      |                              | WM       | ATA PRGM                        |
| Name:    |            | Tino Sahoo                    |                                                                |                                                                                               |                              |          |                                 |
| Signat   | ure:       | Tarmena                       | Dahreo                                                         |                                                                                               |                              |          |                                 |
| Date:    |            | 1/15/2015                     |                                                                |                                                                                               |                              |          |                                 |

Pictures 1&2: K02 Clarendon – No handholes in mezzanine

Picture 3: K02 Clarendon – Manhole in maintenance area off of mezzanine

Picture 4: K02 Clarendon – Emergency Panel KE in Kiosk

Picture 5: K02 Clarendon – AFC Panel IMM in room C203