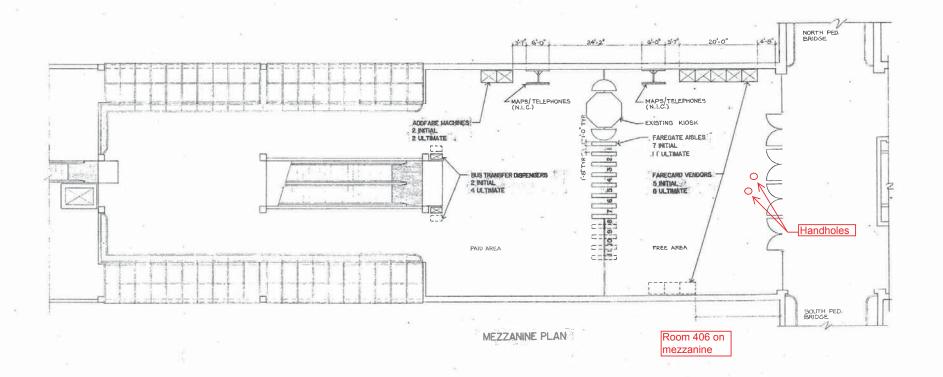

Picture 1: K01 Court House – Manhole & handhole in mezzanine

Pictures 2&3: K01 Court House – Emergency Panel KE in Kiosk

Picture 4: K01 Court House – Transformer T4 breaker (NP-7) for Panel EF in room 305