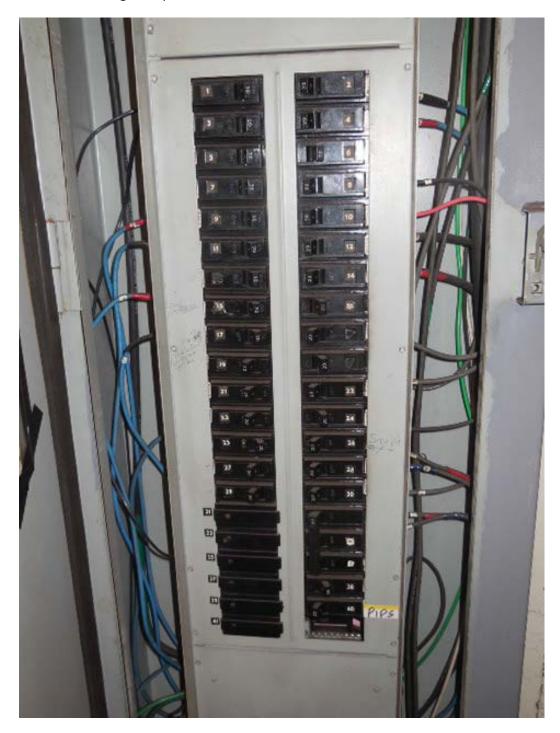

Picture 5: K01 Court House – AFC Panel EF in room 205

Picture 6: K01 Court House – AFC Panel EF in room 205

Picture 7: K01 Court House – AFC Panel EF in room 205

Picture 8: K01 Court House – AFC Panel EF in room 205, Panel schedule