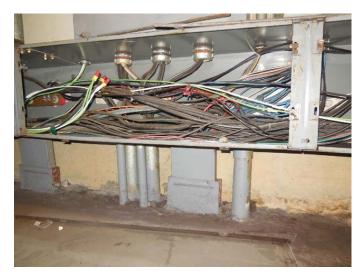

Picture 5: K01 Court House – AFC Panel EF in room 205

Picture 6: K01 Court House – AFC Panel EF in room 205

Picture 7: K01 Court House – AFC Panel EF in room 205

Picture 8: K01 Court House – AFC Panel EF in room 205, Panel schedule