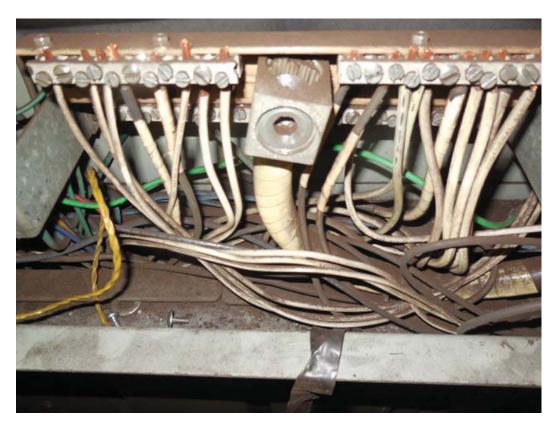

Picture 5: K01 Court House – AFC Panel EF in room 205

Picture 6: K01 Court House – AFC Panel EF in room 205

Picture 7: K01 Court House – AFC Panel EF in room 205

Picture 8: K01 Court House – AFC Panel EF in room 205, Panel schedule

B. EXISTING WIRING FED FROM BOTTOM OF PANEL BY:

\* 2 6"x 2" FLOOR DUCTS (WIRING FILL >40%).

\* 1-3/4" C. (WIRING FILL >40%).

Breaker Transformer T4 (For Panel EF)"

EXISTING WRING FED FROM TOP OF PANEL BY:

\* 1-4" C. TO TRANSFORMER (WIRING FILL >40%).

EXISTING WRING FED FROM RIGHT SIDE OF PANEL BY:

\* 1-1/2" C. (WIRING FILL >40%).

CONTRACT NO. 14-FQ10060-CENI-24

|                               |        | REFERENCE DRAWINGS |      |    | REVISIONS   |
|-------------------------------|--------|--------------------|------|----|-------------|
| DESIGNED C. NGO 12-14<br>DATE | NUMBER | DESCRIPTION        | DATE | BY | DESCRIPTION |
| DRAWN C. NGO 12-14            |        |                    |      |    |             |
| CHECKED B. IDILBI 12-14       |        |                    |      |    |             |
| APPROVED N/A                  |        |                    |      |    |             |
| APPROVED DATE                 |        |                    |      |    |             |