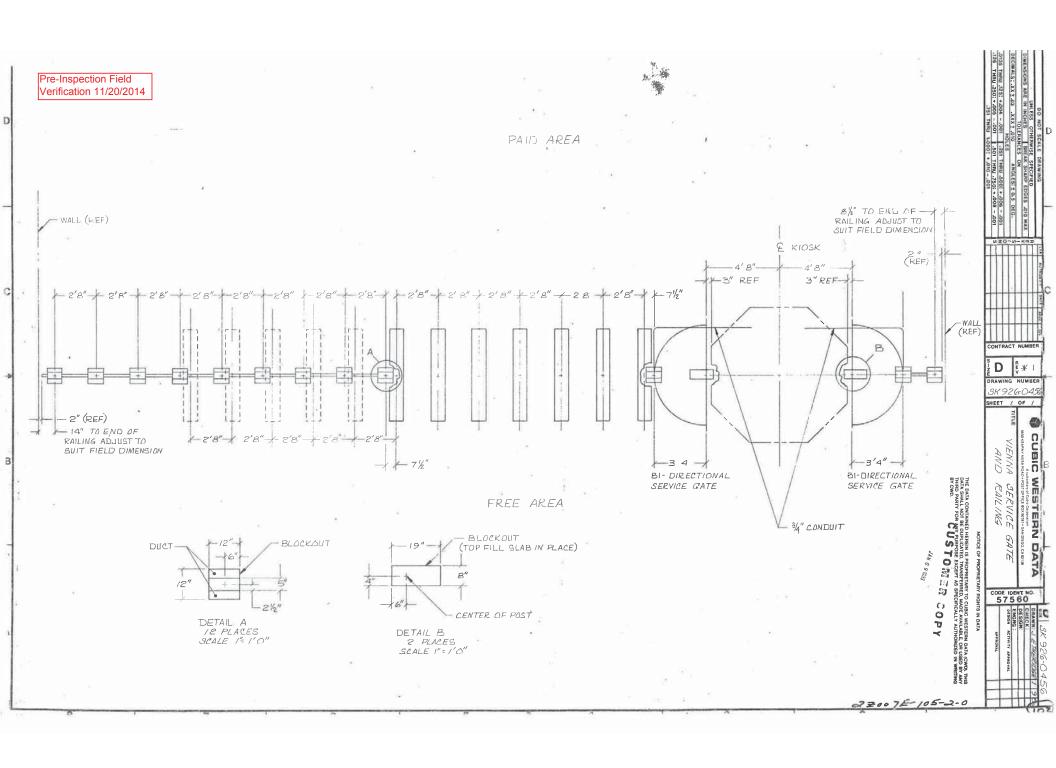

|          |                       |                                                 | Pre                                                                | e-Inspection Mezz                                                                                       | anine Walkthrough                                   | Check                      | list                              |
|----------|-----------------------|-------------------------------------------------|--------------------------------------------------------------------|---------------------------------------------------------------------------------------------------------|-----------------------------------------------------|----------------------------|-----------------------------------|
| Date: (  | 01/15/2015            | 5                                               | Station Name: Court                                                | house - K01                                                                                             | Mezzanine #: 096                                    | Complete                   | ed By: Tino Sahoo                 |
| Check    |                       | Та                                              | sk                                                                 | Equ                                                                                                     | ipment                                              | Room ID                    | Notes                             |
| <b>✓</b> | the field/re          | it electrical p<br>ecord. Identif<br>equipment. | ower design matches<br>y locations of the                          | Electrical AFC Panel                                                                                    | SWBD Essential  "Transformer T4 (For Panel EF)"  EF | Rm 305<br>Rm 305<br>Rm 205 | Room 305 is AC SWBD battery room. |
| <b>✓</b> | AFC elect             | rical power p                                   | tch is connected to the anel. Low or High escorts requirements?    | Name/Number:  Disconnect Name/Number:  SMNT/POWR escorts: HIG                                           | GH Voltage                                          |                            |                                   |
| <b>✓</b> | AFC Pane              |                                                 | red raceway between<br>and identify additional<br>-energized.      | Do AFC Panel loads feed into a raceway e.g. trench or trough? specify source panels in notes.           |                                                     |                            |                                   |
| \<br>\   | conduit, the manholes | ne location of                                  | athway of duct /<br>the handholes,<br>nd accessibility or<br>nent? | PLNT                                                                                                    | ELES                                                |                            |                                   |
| <b>\</b> | Identify ha           |                                                 | anhole access                                                      | Required PLNT Mason for handhole/manhole access? Identified Conduit/Duct Transition to mezzanine level? | YES (see notes) YES                                 |                            | All conduit/ducts on one level.   |
| Emerg    | ency Powe             | er Verification                                 | on                                                                 |                                                                                                         |                                                     |                            |                                   |
| Check    |                       | Та                                              | sk                                                                 | Equ                                                                                                     | ipment                                              | Room ID                    | Notes                             |
| <b>7</b> |                       |                                                 | panel is connected fer Switch (ATS).                               | ATS Name/Number:                                                                                        |                                                     |                            |                                   |
| <b>▽</b> |                       | n of Kiosk Er<br>, KESS, etc)                   | nergency Panel(s)                                                  | Source Panel Name/Number: Source Breaker Name/Number Panel Name/Number:                                 |                                                     |                            |                                   |
| Notes    | and Discr             | epancies:                                       |                                                                    |                                                                                                         |                                                     |                            |                                   |
| Sign O   | off                   |                                                 | GFP Represe                                                        | entative                                                                                                |                                                     | WM                         | ATA PRGM                          |
| Name:    |                       | Tino Sahoo                                      |                                                                    |                                                                                                         |                                                     |                            |                                   |
| Signat   | ure:                  | Tarmena                                         | Dahwo                                                              |                                                                                                         |                                                     |                            |                                   |
| Date:    |                       | 1/15/2015                                       |                                                                    |                                                                                                         |                                                     |                            |                                   |