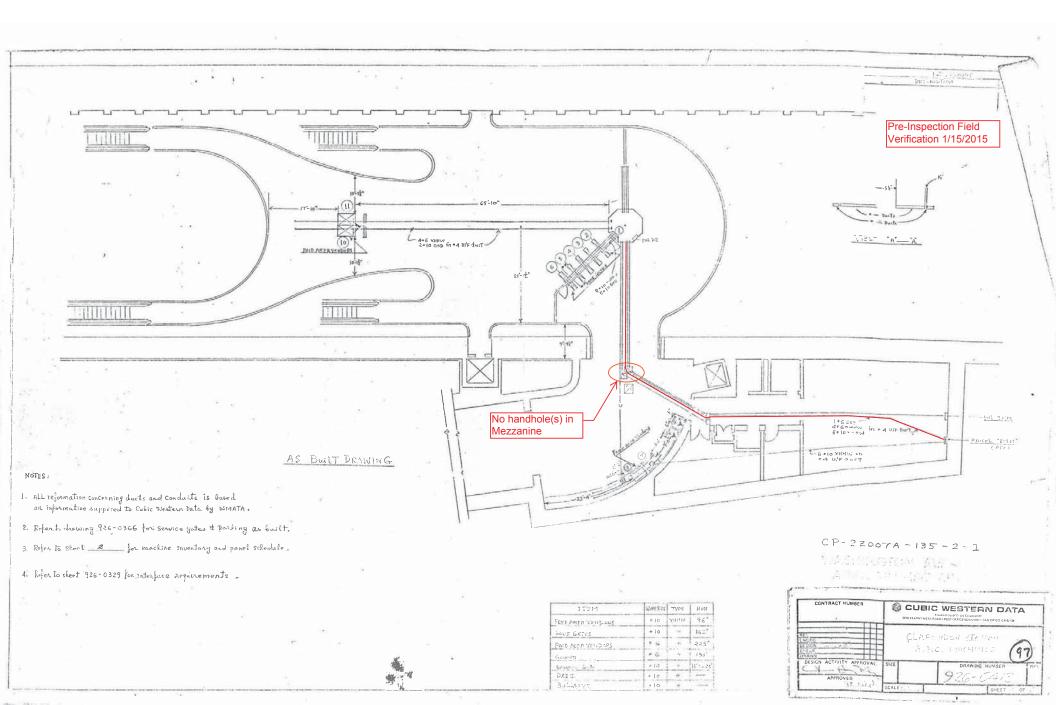

SCALE NOT TO SCALE K01-E-102

|          |            |                               | Pre                                                            | -Inspection Mezz                                                                              | anine Walkthrough            | Check    | list                            |
|----------|------------|-------------------------------|----------------------------------------------------------------|-----------------------------------------------------------------------------------------------|------------------------------|----------|---------------------------------|
| Date: (  | 01/15/2015 | 5                             | Station Name: Clare                                            | ndon- K02                                                                                     | Mezzanine #: 097             | Complete | d By: Tino Sahoo                |
| Check    |            | Та                            | sk                                                             | Equ                                                                                           | ipment                       | Room ID  | Notes                           |
|          |            |                               | oower design matches                                           | Electrical Source Panel Name/Number:                                                          | Panel M                      | Rm C203  |                                 |
| ✓        |            | ecord. Identife equipment.    | y locations of the                                             | Source Breaker Name/Number:                                                                   | Breaker #6                   | Rm C203  |                                 |
|          | Ciccincai  | счиртоп.                      |                                                                | Electrical AFC Panel<br>Name/Number:                                                          | 1MM                          | Rm C203  |                                 |
|          |            |                               | itch is connected to the panel. Low or High                    | Disconnect Name/Number:                                                                       |                              |          |                                 |
| <b>√</b> |            |                               | escorts requirements?                                          | SMNT/POWR escorts: HIG                                                                        | GH Voltage                   |          |                                 |
| <b>✓</b> | AFC Pane   |                               | red raceway between<br>and identify additional<br>e-energized. | Do AFC Panel loads feed into a raceway e.g. trench or trough? specify source panels in notes. |                              |          |                                 |
|          |            |                               | athway of duct /                                               | PLNT 🗸 COMM / IT                                                                              | ☐ ELES ☐                     |          |                                 |
| ✓        | manholes   | and boxes a                   | the handholes,<br>and accessibility or                         | RAIL CMNT                                                                                     |                              |          |                                 |
|          | special es | cort requiren                 | nent?                                                          | Other Access/Support:                                                                         |                              |          |                                 |
| <b>7</b> | -          |                               | anhole access                                                  | Required PLNT Mason for handhole/manhole access?                                              | YES (see notes)              |          | All conduit/ducts on one level. |
|          | requireme  | nt.                           |                                                                | Identified Conduit/Duct Transition to mezzanine level?                                        | YES                          |          |                                 |
| Emerg    | ency Pow   | er Verification               | on                                                             |                                                                                               |                              |          |                                 |
| Check    |            | Та                            | sk                                                             | Equ                                                                                           | iipment                      | Room ID  | Notes                           |
| <b>7</b> |            |                               | I panel is connected fer Switch (ATS).                         | ATS Name/Number:                                                                              |                              |          |                                 |
|          |            |                               |                                                                | Source Panel Name/Number:                                                                     | Kiosk Panel (unlabeled)      | Kiosk    |                                 |
| ✓        |            | n of Kiosk Er<br>, KESS, etc) | mergency Panel(s)                                              | Source Breaker Name/Number                                                                    | Breaker #9                   | Kiosk    |                                 |
|          |            |                               |                                                                | Panel Name/Number:                                                                            | Emergency Power to Faregates |          |                                 |
| Notes    | and Discr  | epancies:                     |                                                                |                                                                                               |                              |          |                                 |
| Sign O   | off        |                               | GFP Represe                                                    | entative                                                                                      |                              | WM       | ATA PRGM                        |
| Name:    |            | Tino Sahoo                    |                                                                |                                                                                               |                              |          |                                 |
| Signat   | ure:       | Tarmena                       | Dahreo                                                         |                                                                                               |                              |          |                                 |
| Date:    |            | 1/15/2015                     |                                                                |                                                                                               |                              |          |                                 |

Pictures 1&2: K02 Clarendon – No handholes in mezzanine

Picture 3: K02 Clarendon – Manhole in maintenance area off of mezzanine

Picture 4: K02 Clarendon – Emergency Panel KE in Kiosk

Picture 5: K02 Clarendon – AFC Panel IMM in room C203