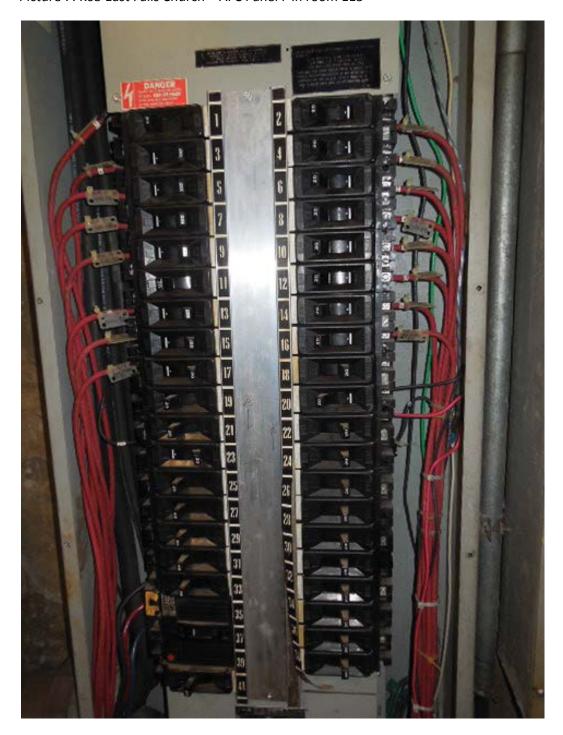

Picture 5: K01 Court House – AFC Panel EF in room 205

Picture 6: K01 Court House – AFC Panel EF in room 205

Picture 7: K01 Court House – AFC Panel EF in room 205

Picture 8: K01 Court House – AFC Panel EF in room 205, Panel schedule