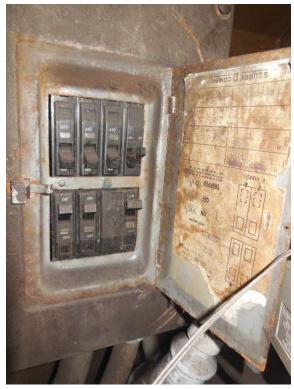

Picture 5: K01 Court House – AFC Panel EF in room 205

Picture 6: K01 Court House – AFC Panel EF in room 205

Picture 7: K01 Court House – AFC Panel EF in room 205

Picture 8: K01 Court House – AFC Panel EF in room 205, Panel schedule