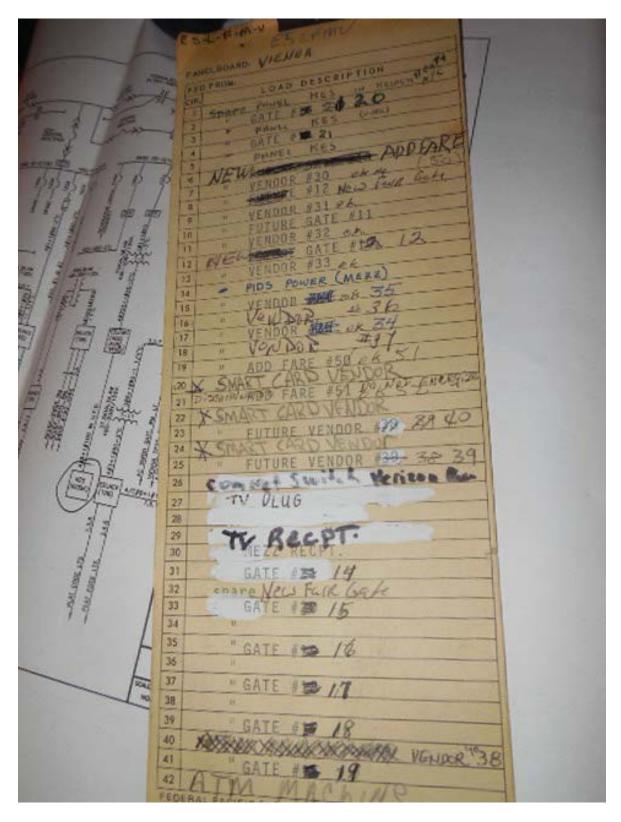

Picture 5: K01 Court House – AFC Panel EF in room 205

Picture 6: K01 Court House – AFC Panel EF in room 205

Picture 7: K01 Court House – AFC Panel EF in room 205

Picture 8: K01 Court House – AFC Panel EF in room 205, Panel schedule

Pre-Inspection Field Verification 1/15/2015

|                                                                                                                                                  |          | E                                                             | :XIS                                                                                                                | IIN              | G PA     | NEL      | "EF      |         | <u></u>                                                                                |                                 |
|--------------------------------------------------------------------------------------------------------------------------------------------------|----------|---------------------------------------------------------------|---------------------------------------------------------------------------------------------------------------------|------------------|----------|----------|----------|---------|----------------------------------------------------------------------------------------|---------------------------------|
| AMPERES: 250                                                                                                                                     | VOLTS:   | 120/208                                                       |                                                                                                                     | MOUN             | ITING:   | SURFA    | CE       |         |                                                                                        |                                 |
| MAINS: 250A MCB                                                                                                                                  | PHASE:   | 3                                                             |                                                                                                                     | LOCA             | TION:    | ELEC.    | EQUIP    | MENT RM | 1.205 🏑                                                                                |                                 |
| RATING: 10K AIC                                                                                                                                  | WIRE:    | 4                                                             |                                                                                                                     | SECT             | ION:     | 1 OF 1   |          |         |                                                                                        |                                 |
|                                                                                                                                                  |          | CKT E                                                         | SKRS                                                                                                                | CKT.             |          | CKT.     | CKT      | BKRS    |                                                                                        |                                 |
| LOAD DESCRIPTION                                                                                                                                 | KVA      | AMP                                                           | POLE                                                                                                                | NO.              |          | NO.      | POLE     | AMP     | KVA                                                                                    | LOAD DESCRIPTION                |
| EXIST. LOAD CENTER "KES"                                                                                                                         | 2.9      | 40                                                            | 3                                                                                                                   | 1                | A        | 2        | 1        | 20      | 0.8                                                                                    | EXISTING VENDO                  |
|                                                                                                                                                  | 2.5      |                                                               |                                                                                                                     | 3                | - B -    | 4        | 1        | 20      | 0.8                                                                                    | EXISTING VEND                   |
|                                                                                                                                                  | 2.5      | -                                                             | -                                                                                                                   | 5                | C        | 6        | 1        | 20      | 0.8                                                                                    | EXISTING VEND                   |
| EXISTING VENDOR                                                                                                                                  | 0.8      | 20                                                            | 1                                                                                                                   | 7                | A        | 8        | 1        | 20      | 0.0                                                                                    | SPA                             |
| EXISTING VENDOR                                                                                                                                  | 0.8      | 20                                                            | 1                                                                                                                   | 9                | - B -    | 10       | 1        | 20      | 0.0                                                                                    | SPA                             |
| EXISTING VENDOR                                                                                                                                  | 0.8      | 20                                                            | 1                                                                                                                   | 11               | C        | 12       | 1        | 20      | 0.8                                                                                    | EXISTING VEND                   |
| EXISTING VENDOR                                                                                                                                  | 0.8      | 20                                                            | 1                                                                                                                   | 13               | A        | 14       | 1        | 20      | 0.8                                                                                    | EXISTING VEND                   |
| EXISTING VENDOR                                                                                                                                  | 0.8      | 20                                                            | 1                                                                                                                   | 15               | - B -    | 16       | 1        | 20      | 0.8                                                                                    | EXISTING VEND                   |
| EXISTING VENDOR                                                                                                                                  | 0.8      | 20                                                            | 1                                                                                                                   | 17               | C        | 18       | 1        | 20      | 0.8                                                                                    | EXISTING VEND                   |
| EXISTING VENDOR                                                                                                                                  | 0.8      | 20                                                            | 1                                                                                                                   | 19               | A        | 20       | 1        | 20      | 0.8                                                                                    | EXISTING VEND                   |
| EXISTING VENDOR                                                                                                                                  | 0.8      | 20                                                            | 1                                                                                                                   | 21               | - B -    | 22       | 1        | 20      | 0.8                                                                                    | EXISTING VEND                   |
| EXISTING VENDOR                                                                                                                                  | 0.8      | 20                                                            | 1                                                                                                                   | 23               | C        | 24       | 1        | 20      | 0.0                                                                                    | SPA                             |
| EXISTING VENDOR                                                                                                                                  | 0.8      | 20                                                            | 1                                                                                                                   | 25               | A        | 26       | 1        | 20      | 0.0                                                                                    | SPA                             |
| EXISTING VENDOR                                                                                                                                  | 0.8      | 20                                                            | 1                                                                                                                   | 27               | - B -    | 28<br>30 | 1        | 20      | 0.8                                                                                    | EXISTING VEND                   |
| EXISTING VENDOR                                                                                                                                  | 0.8      | 20                                                            | 1                                                                                                                   |                  | C        |          | 1        | 20      | 0.0                                                                                    | SPA                             |
| NEW KIOSK RECEPT. (IT & NEPP)                                                                                                                    | 0.8      | 20                                                            | 1                                                                                                                   | 31               | A        | 32       | 1        | 20      | 0.0                                                                                    | SPA<br>SPA                      |
| SPARE (KIOSK)<br>SPARE                                                                                                                           | 0.0      | 20                                                            | 1                                                                                                                   | 35               | C        | 36       | 1        | 20      | 0.0                                                                                    | SPA                             |
| SPARE                                                                                                                                            | 0.0      | 20                                                            | 1                                                                                                                   | 37               | C        | 38       | 1        | 20      | 0.0                                                                                    | SPA<br>SPA                      |
| SPARE                                                                                                                                            | 0.0      | 20                                                            | 1                                                                                                                   | 39               | - B -    | 40       | 1        | 20      | 0.0                                                                                    | SPA                             |
| SPACE                                                                                                                                            | 0.0      | 20                                                            | -                                                                                                                   | 41               | C        | 40       | <u> </u> | 20      | 0.0                                                                                    | SP/                             |
| SPACE                                                                                                                                            | 0.0      | -                                                             | -                                                                                                                   | 43               | A        | 44       | -        | -       | 0.0                                                                                    | SPA                             |
| *****                                                                                                                                            | : 1. CON |                                                               |                                                                                                                     |                  |          |          |          |         | 0.0                                                                                    | JF A                            |
|                                                                                                                                                  | 2. CB 10 | D BE RES                                                      | ERVED                                                                                                               | FOR              | UTURE    | AFC      |          |         |                                                                                        |                                 |
|                                                                                                                                                  |          |                                                               |                                                                                                                     |                  |          |          |          |         |                                                                                        |                                 |
|                                                                                                                                                  |          |                                                               | LC                                                                                                                  | DAD              | SUN      | IMA      | RY       |         |                                                                                        |                                 |
| LIGHTS                                                                                                                                           |          | 0.0                                                           | L(<br>x 125%                                                                                                        |                  | SUN      | IMA      | RY       |         | 0.0 KV                                                                                 | A                               |
| LIGHTS RECEPTACLES, FIRST 10 KVA                                                                                                                 |          |                                                               |                                                                                                                     | 6                | SUN      | IMA      | RY       |         | 0.0 KV<br>10.0 KV                                                                      |                                 |
|                                                                                                                                                  |          | 10.0                                                          | x 1259                                                                                                              | 6                | SUN      | IMA      | RY       |         |                                                                                        | A                               |
| RECEPTACLES, FIRST 10 KVA                                                                                                                        |          | 10.0                                                          | x 1259                                                                                                              | 6                | SUN      | IMA      | RY       |         | 10.0 KV                                                                                | A<br>A                          |
| RECEPTACLES, FIRST 10 KVA<br>RECEPTACLES                                                                                                         |          | 10.0<br>8.8<br>0.0                                            | x 1259<br>x 1009<br>x 50%                                                                                           | 6                | SUN      | IMA      | RY       |         | 10.0 KV<br>4.4 KV                                                                      | A<br>A<br>A                     |
| RECEPTACLES, FIRST 10 KVA<br>RECEPTACLES<br>MISC. APPLIANCES                                                                                     |          | 10.0<br>8.8<br>0.0                                            | x 1259<br>x 1009<br>x 50%<br>x 1009                                                                                 | 6                | SUM      | IMA      | RY       |         | 10.0 KV<br>4.4 KV<br>0.0 KV                                                            | A<br>A<br>A                     |
| RECEPTACLES, FIRST 10 KVA<br>RECEPTACLES<br>MISC. APPLIANCES<br>LARGEST MOTOR                                                                    |          | 10.0<br>8.8<br>0.0<br>0.0                                     | x 1259<br>x 1009<br>x 50%<br>x 1009<br>x 1259                                                                       | 66666            | SUN      | IMA      | RY       |         | 10.0 KV<br>4.4 KV<br>0.0 KV                                                            | A<br>A<br>A<br>A                |
| RECEPTACLES, FIRST 10 KVA<br>RECEPTACLES<br>MISC. APPLIANCES<br>LARGEST MOTOR<br>MOTORS                                                          |          | 10.0<br>8.8<br>0.0<br>0.0<br>0.0                              | x 1259<br>x 1009<br>x 50%<br>x 1009<br>x 1259<br>x 1009                                                             | 6<br>6<br>6<br>6 | SUN      | IMA      | RY       |         | 10.0 KV<br>4.4 KV<br>0.0 KV<br>0.0 KV                                                  | A<br>A<br>A<br>A<br>A           |
| RECEPTACLES, FIRST 10 KVA<br>RECEPTACLES<br>MISC. APPLIANCES<br>LARGEST MOTOR<br>MOTORS<br>HEAT                                                  |          | 10.0<br>8.8<br>0.0<br>0.0<br>0.0<br>3.0<br>4.5                | x 1259<br>x 1009<br>x 50%<br>x 1009<br>x 1259<br>x 1009<br>x 1259                                                   | 6666666          | SUN      | IMA      | RY       |         | 10.0 KV<br>4.4 KV<br>0.0 KV<br>0.0 KV<br>0.0 KV<br>3.8 KV                              | A<br>A<br>A<br>A<br>A<br>A      |
| RECEPTACLES, FIRST 10 KVA RECEPTACLES MISC. APPLIANCES LARGEST MOTOR MOTORS HEAT AC WATER HEATING                                                |          | 10.0<br>8.8<br>0.0<br>0.0<br>0.0<br>3.0<br>4.5                | x 1259<br>x 1009<br>x 50%<br>x 1009<br>x 1259<br>x 1009<br>x 1259<br>x 1009                                         | 6666666          | <u> </u> |          | RY       | VA      | 10.0 KV.<br>4.4 KV.<br>0.0 KV.<br>0.0 KV.<br>0.0 KV.<br>3.8 KV.<br>4.5 KV.             | A<br>A<br>A<br>A<br>A<br>A      |
| RECEPTACLES, FIRST 10 KVA RECEPTACLES MISC. APPLIANCES LARGEST MOTOR MOTORS HEAT AC WATER HEATING TOTAL CONNECTED LOAD                           | ADY      | 10.0<br>8.8<br>0.0<br>0.0<br>0.0<br>3.0<br>4.5                | x 1259<br>x 1009<br>x 50%<br>x 1009<br>x 1259<br>x 1009<br>x 1259<br>x 1009<br>x 1259                               | 6666666          | тотл     | AL DEM   |          |         | 10.0 KV.<br>4.4 KV.<br>0.0 KV.<br>0.0 KV.<br>3.8 KV.<br>4.5 KV.                        | A<br>A<br>A<br>A<br>A<br>A      |
| RECEPTACLES, FIRST 10 KVA RECEPTACLES MISC. APPLIANCES LARGEST MOTOR MOTORS HEAT AC WATER HEATING TOTAL CONNECTED LOAD CONNECTED LOAD HASE SUMM. | ARY      | 10.0<br>8.8<br>0.0<br>0.0<br>0.0<br>3.0<br>4.5<br>0.0<br>26.3 | x 1259<br>x 1009<br>x 50%<br>x 1009<br>x 1259<br>x 1009<br>x 1259<br>x 1009<br>x 1259<br>x 1009<br>x 1259<br>x 1009 | 6666666          | тотл     | AL DEM   | AND K    |         | 10.0 KV.<br>4.4 KV.<br>0.0 KV.<br>0.0 KV.<br>3.8 KV.<br>4.5 KV.<br>0.0 KV.<br>22.7 KV. | A<br>A<br>A<br>A<br>A<br>A<br>A |
| RECEPTACLES, FIRST 10 KVA RECEPTACLES MISC. APPLIANCES LARGEST MOTOR MOTORS HEAT AC WATER HEATING TOTAL CONNECTED LOAD                           | ARY      | 10.0<br>8.8<br>0.0<br>0.0<br>0.0<br>3.0<br>4.5<br>0.0<br>26.3 | x 1259<br>x 1009<br>x 50%<br>x 1009<br>x 1259<br>x 1009<br>x 1259<br>x 1009<br>x 1259                               | 6666666          | тотл     | AL DEM   | AND K    |         | 10.0 KV.<br>4.4 KV.<br>0.0 KV.<br>0.0 KV.<br>3.8 KV.<br>4.5 KV.<br>0.0 KV.<br>22.7 KV. | A<br>A<br>A<br>A<br>A<br>A<br>A |