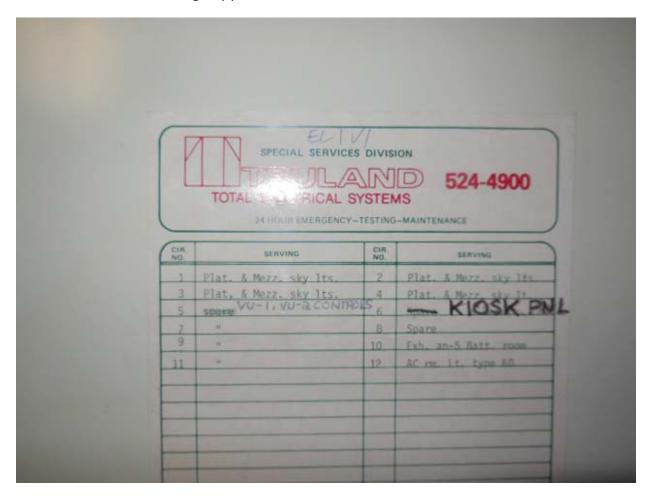

Picture 5: K01 Court House – AFC Panel EF in room 205

Picture 6: K01 Court House – AFC Panel EF in room 205

Picture 7: K01 Court House – AFC Panel EF in room 205

Picture 8: K01 Court House – AFC Panel EF in room 205, Panel schedule