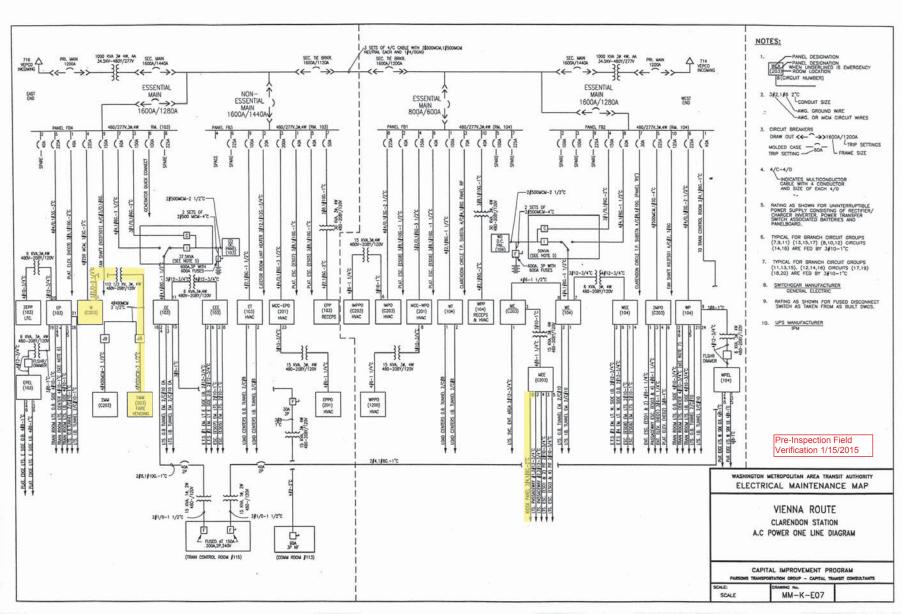

SCALE NOT TO SCALE K01-E-102

|          |            |                               | Pre                                                            | -Inspection Mezz                                                                              | anine Walkthrough            | Check    | list                            |
|----------|------------|-------------------------------|----------------------------------------------------------------|-----------------------------------------------------------------------------------------------|------------------------------|----------|---------------------------------|
| Date: (  | 01/15/2015 | 5                             | Station Name: Clare                                            | ndon- K02                                                                                     | Mezzanine #: 097             | Complete | d By: Tino Sahoo                |
| Check    |            | Та                            | sk                                                             | Equ                                                                                           | ipment                       | Room ID  | Notes                           |
|          |            |                               | oower design matches                                           | Electrical Source Panel Name/Number:                                                          | Panel M                      | Rm C203  |                                 |
| ✓        |            | ecord. Identife equipment.    | y locations of the                                             | Source Breaker Name/Number:                                                                   | Breaker #6                   | Rm C203  |                                 |
|          | Ciccincai  | счиртоп.                      |                                                                | Electrical AFC Panel<br>Name/Number:                                                          | 1MM                          | Rm C203  |                                 |
|          |            |                               | itch is connected to the panel. Low or High                    | Disconnect Name/Number:                                                                       |                              |          |                                 |
| <b>√</b> |            |                               | escorts requirements?                                          | SMNT/POWR escorts: HIG                                                                        | GH Voltage                   |          |                                 |
| <b>✓</b> | AFC Pane   |                               | red raceway between<br>and identify additional<br>e-energized. | Do AFC Panel loads feed into a raceway e.g. trench or trough? specify source panels in notes. |                              |          |                                 |
|          |            |                               | athway of duct /                                               | PLNT 🗸 COMM / IT                                                                              | ☐ ELES ☐                     |          |                                 |
| ✓        | manholes   | and boxes a                   | the handholes,<br>and accessibility or                         | RAIL CMNT                                                                                     |                              |          |                                 |
|          | special es | cort requiren                 | nent?                                                          | Other Access/Support:                                                                         |                              |          |                                 |
| <b>7</b> | -          |                               | anhole access                                                  | Required PLNT Mason for handhole/manhole access?                                              | YES (see notes)              |          | All conduit/ducts on one level. |
|          | requireme  | nt.                           |                                                                | Identified Conduit/Duct Transition to mezzanine level?                                        | YES                          |          |                                 |
| Emerg    | ency Pow   | er Verification               | on                                                             |                                                                                               |                              |          |                                 |
| Check    |            | Та                            | sk                                                             | Equ                                                                                           | iipment                      | Room ID  | Notes                           |
| <b>7</b> |            |                               | I panel is connected fer Switch (ATS).                         | ATS Name/Number:                                                                              |                              |          |                                 |
|          |            |                               |                                                                | Source Panel Name/Number:                                                                     | Kiosk Panel (unlabeled)      | Kiosk    |                                 |
| ✓        |            | n of Kiosk Er<br>, KESS, etc) | mergency Panel(s)                                              | Source Breaker Name/Number                                                                    | Breaker #9                   | Kiosk    |                                 |
|          |            |                               |                                                                | Panel Name/Number:                                                                            | Emergency Power to Faregates |          |                                 |
| Notes    | and Discr  | epancies:                     |                                                                |                                                                                               |                              |          |                                 |
| Sign O   | off        |                               | GFP Represe                                                    | entative                                                                                      |                              | WM       | ATA PRGM                        |
| Name:    |            | Tino Sahoo                    |                                                                |                                                                                               |                              |          |                                 |
| Signat   | ure:       | Tarmena                       | Dahreo                                                         |                                                                                               |                              |          |                                 |
| Date:    |            | 1/15/2015                     |                                                                |                                                                                               |                              |          |                                 |

Pictures 1&2: K02 Clarendon – No handholes in mezzanine

Picture 3: K02 Clarendon – Manhole in maintenance area off of mezzanine

Picture 4: K02 Clarendon – Emergency Panel KE in Kiosk

Picture 5: K02 Clarendon – AFC Panel IMM in room C203