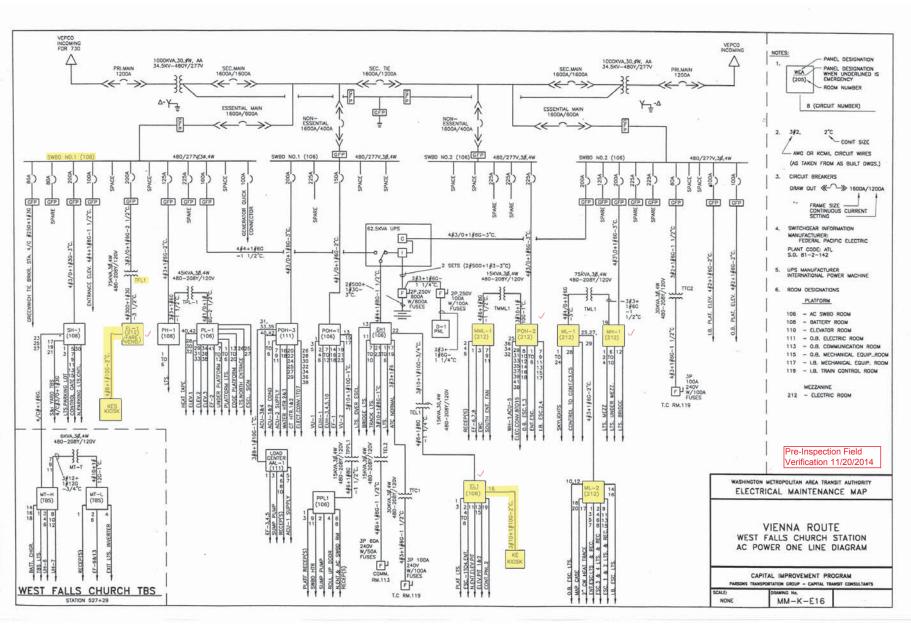

Picture 1: K01 Court House – Manhole & handhole in mezzanine

Pictures 2&3: K01 Court House – Emergency Panel KE in Kiosk

Picture 4: K01 Court House – Transformer T4 breaker (NP-7) for Panel EF in room 305