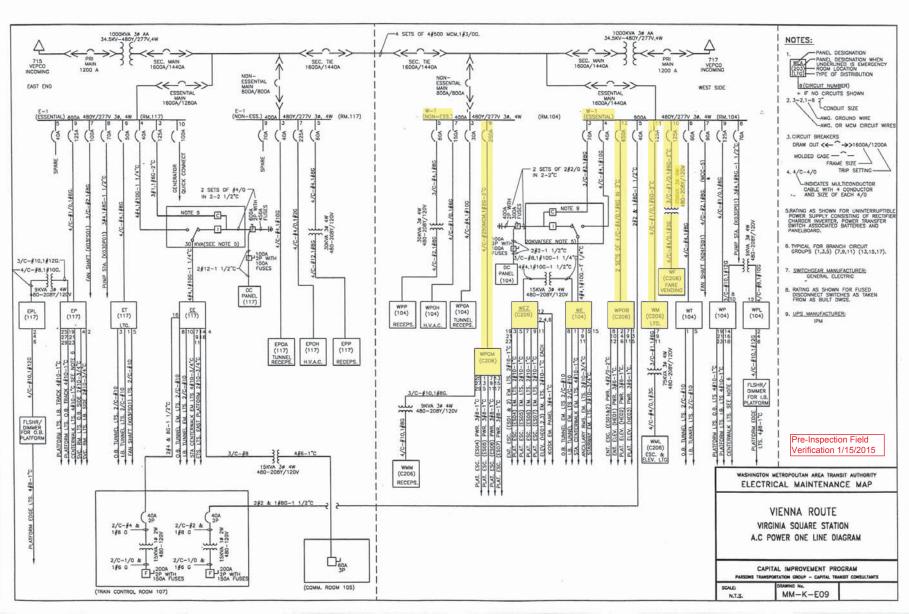

NOTES: A. EXISTING PANEL "ET" IS FED FROM 277/480V, 36, 4W EXISTING SWBD. "ESSENTIAL" LOCATED IN BATTERY AC SWBD RM. 305, CHROUTE (NOT ESSENTIAL 07) 17-100/39 VIA 75KVA TRANSFORMER T-4 (SEE ATTACHED DWG, MM-K-E06).

B. EXISTING WIRING FED FROM BOTTOM OF PANEL BY:

\* 2 6"x 2" FLOOR DUCTS (WIRING FILL >40%).

\* 1-3/4" C. (WIRING FILL >40%).

Breaker Transformer T4 (For Panel EF)"

EXISTING WRING FED FROM TOP OF PANEL BY:

\* 1-4" C. TO TRANSFORMER (WIRING FILL >40%).

EXISTING WRING FED FROM RIGHT SIDE OF PANEL BY:

\* 1-1/2" C. (WIRING FILL >40%).

CONTRACT NO. 14-FQ10060-CENI-24

|                               |        | REFERENCE DRAWINGS |      |    | REVISIONS   |
|-------------------------------|--------|--------------------|------|----|-------------|
| DESIGNED C. NGO 12-14<br>DATE | NUMBER | DESCRIPTION        | DATE | BY | DESCRIPTION |
| DRAWN C. NGO 12-14            |        |                    |      |    |             |
| CHECKED B. IDILBI 12-14       |        |                    |      |    |             |
| APPROVED N/A                  |        |                    |      |    |             |
| APPROVED DATE                 |        |                    |      |    |             |

WASHINGTON METROPOLITAN AREA TRANSIT AUTHORITY

DEPARTMENT OF TRANSIT INFRASTRUCTURE AND ENGINEERING SERVICES OFFICE OF INFRASTRUCTURE RENEWAL PROGRAM APPROVED

NEW ELECTRONIC PAY PROGRAM (NEPP) IN METRORAIL STATIONS COURT HOUSE PANEL SCHEDULE