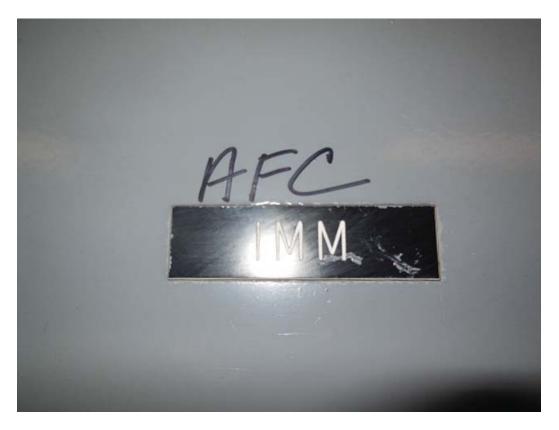

Pictures 1&2: K02 Clarendon – No handholes in mezzanine

Picture 3: K02 Clarendon – Manhole in maintenance area off of mezzanine

Picture 4: K02 Clarendon – Emergency Panel KE in Kiosk

Picture 5: K02 Clarendon – AFC Panel IMM in room C203